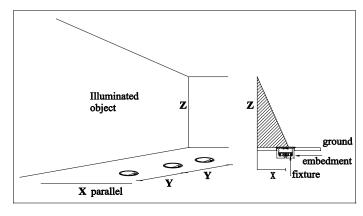

## Schematic diagram of installation distance for wall washing version lighting fixtures:

Common installation parameters

| Model    | X Max | Y    | Z  |
|----------|-------|------|----|
| AEIR7TF* | 0.5m  | 0.4m | 2m |