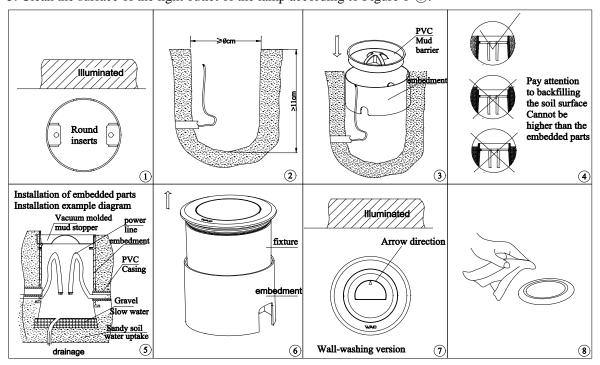

## **Ground installation**:

- 1. First, open holes at the location where the lighting fixtures are to be installed according to the corresponding model of the lighting fixture as shown in Figure 1-①, with a depth of  $\geq$  110mm. The diameter size is shown in Figure 1;
  - Note: It is recommended to place crushed stones, sand, and other materials at the bottom of the hole to prevent water accumulation;
    - The lamp has waterproof function, but considering that water accumulation may affect the stability of the wire and wiring, it is recommended to add drainage holes to the installation holes.
- 2. As shown in Figure 1-3, place the embedded parts (to be purchased separately) into the excavated holes, cover them with PVC mud barriers, and backfill with soil;
  - Note that the embedded parts should be installed flush with the ground: Figure 1-(4);
- 3. According to Figure 1-⑤, the lead wire of the lamp is connected with the power line, and the connection of the wire rod needs to be waterproofed, and the backfill soil surface should not be higher than the embedded parts; DMX512 version: press the dimmer on the "D+", "D-", "Gnd" and dimmer respectively the Signal+, signal-ground connection; Waterproof treatment is required at the connection of the wire, and it is prohibited to connect to the mains.
- 4. Put the lamp into the embedded part as shown in Figure 1-⑥, and adjust the direction of insertion as needed (horizontal 0-360  $^{\circ}$  adjustable)

Attention: Pay attention to the installation direction of the wall washing version of the lamp, and the arrow is facing the illuminated object (see picture 1-⑦);

5. Clean the surface of the light outlet of the lamp according to Figure 1-(8).