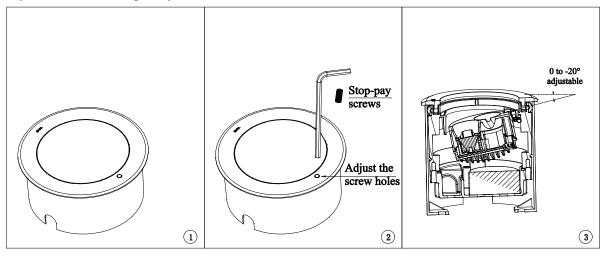

## Adjustable version angle adjustment instructions:

Product Adjustable Angle Release Notes:

- 1. Use an Allen wrench (2.5mm) to unscrew the stop screw in the adjustment screw hole;
- 2. Put the hexagon wrench (3mm) into the adjustment hole, turn the wrench, you can adjust the angle (0 to -20 °), and adjust the angle of the light source to the desired angle;
- 3. After the angle is adjusted, screw the stop screw back and flush the cover.