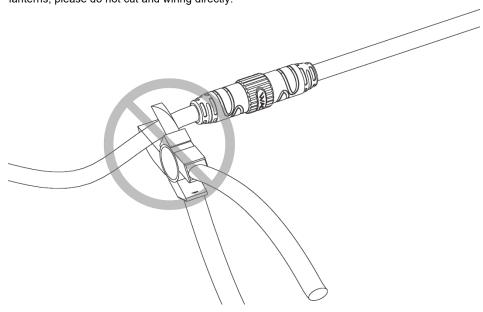

### 4. 48/24V DMX wiring

5. Power cord connector processing: anti-siphon connector is part of the waterproof reliability of the lamps and lanterns, please do not cut and wiring directly.

### Notes:

- a: Connect the power input wire of each fixture, the wire connection should be well treated with waterproof.
- b: Luminaires can be connected to each other by signal wires. It is recommended that each DMX signal amplifier carries no more than 10 luminaires.
- c: The anti-siphon connectors of the power and signal input wires are part of the waterproof reliability of the fixtures, please do not cut and wire directly.

### Notes:

- 1. Cable line is not attached, waterproof 3-core cable line is required, the cable line diameter is  $\phi$ 5- $\phi$ 9mm (marking on the connector: fire line L, zero line N, ground line  $\bigoplus$ ).
- 2. If the glass shield is found to be damaged during installation, it must be replaced. 3.
- 3. When the glass shield is damaged and replaced, the customer can only use the glass shield provided by the Company.
- 4. The power input and signal input anti-siphon connectors are part of the waterproof reliability of the fixture, please do not cut the direct wiring.