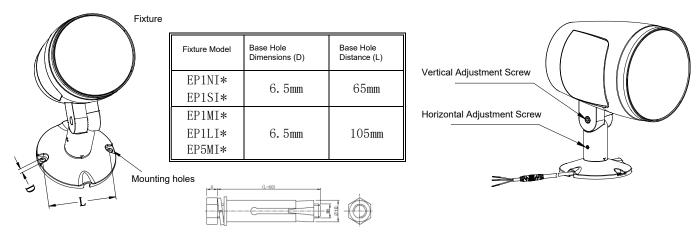

## **Fixture Installation:**

- I. Installation of luminaires:
  - 1. Secure the fixture with suitable expansion bolts (M6) through the mounting holes shown in the illustration (mounting screws are not supplied).
- 2. Lighting Angle Adjustment: Adjust the screws with hexagonal wrench, turn the lamps to the required angle (vertical direction before 30 degrees, after 90 degrees adjustable).

- II. Wiring and Control Adjustment:
  - 1. Power input: AC220V or DC24V or DC48V, the product is a non-dimming version of the wiring schematic wiring refer to the power input line labeling wiring.

Authorized by WAC Lighting Corporation, USA, holder of the "WAC" trademark.