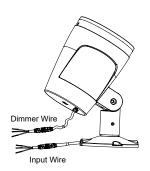

# 2. Power input is AC220V or DC24V or DC48V. The product is wired as DMX512 dimmable fixture.

220V DMX512 Dimming Line Label Yellow line: Ground signal line Red line: DMX signal input positive Black line: DMX signal input negative

3.220V DMX wiring

220V Input Cable Labeling Yellow and green wire: Ground wire

Brown: L Blue: N

DC24V or 48V DMX512 Power Signal Cable Labeling

Brown wire: DC24+ or DC48+ Black wire: DC24- or DC48-Blue wire: DMX signal +