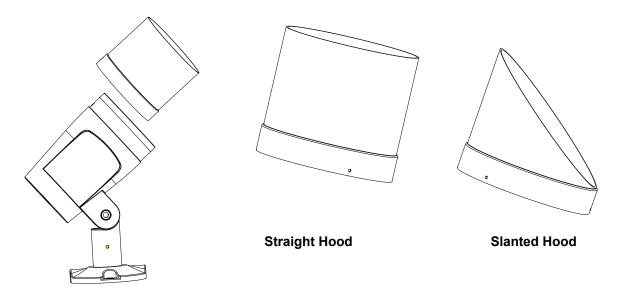

China Factory: Manufactured WAC Lighting(Dongguan)Co,Ltd

- III. Installation of shading accessories (customers purchase according to demand)
  - 1. Place the shade on the lamp body, adjust it to the needed direction and lock the fixing screws on it.