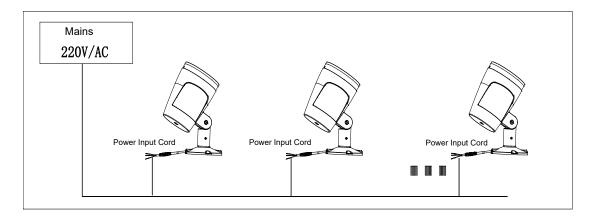

- II. Wiring and Control Adjustment:
  - 1. Power input: AC220V or DC24V or DC48V, the product is a non-dimming version of the wiring schematic wiring refer to the power input line labeling wiring.

Authorized by WAC Lighting Corporation, USA, holder of the "WAC" trademark.

### Notes:

- a: Connect the power input wire of each fixture, the wire connection should be well treated with waterproof.
- b: Luminaires can be connected to each other by signal wires. It is recommended that each DMX signal amplifier carries no more than 10 luminaires.
- c: The anti-siphon connectors of the power and signal input wires are part of the waterproof reliability of the fixtures, please do not cut and wire directly.