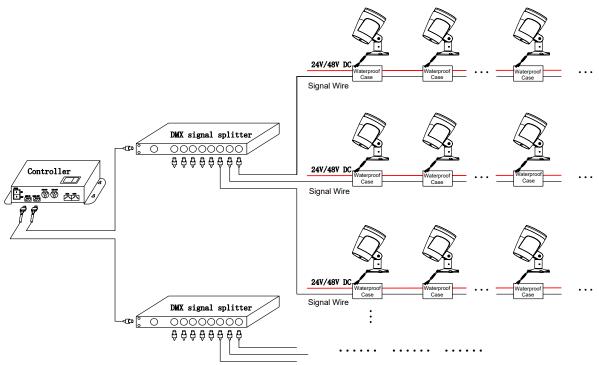

# DMX signal splitter Controller 中國國際 DMX signal splitter Signal Wire Signal Wire DMX signal splitter Signal Wire Signal Wire

Authorized by WAC Lighting Corporation, USA, holder of the "WAC" trademark.

### Notes:

- a: Connect the power input wire of each fixture, the wire connection should be well treated with waterproof.
- b: Luminaires can be connected to each other by signal wires. It is recommended that each DMX signal amplifier carries no more than 10 luminaires.
- c: The anti-siphon connectors of the power and signal input wires are part of the waterproof reliability of the fixtures, please do not cut and wire directly.