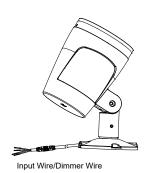

## **Fixture Installation:**

- I. Installation of luminaires:
  - 1. Secure the fixture with suitable expansion bolts (M6) through the mounting holes shown in the illustration (mounting screws are not supplied).
- 2. Lighting Angle Adjustment: Adjust the screws with hexagonal wrench, turn the lamps to the required angle (vertical direction before 30 degrees, after 90 degrees adjustable).

- II. Wiring and Control Adjustment:
  - 1. Power input: AC220V or DC24V or DC48V, the product is a non-dimming version of the wiring schematic wiring refer to the power input line labeling wiring.

Authorized by WAC Lighting Corporation, USA, holder of the "WAC" trademark.