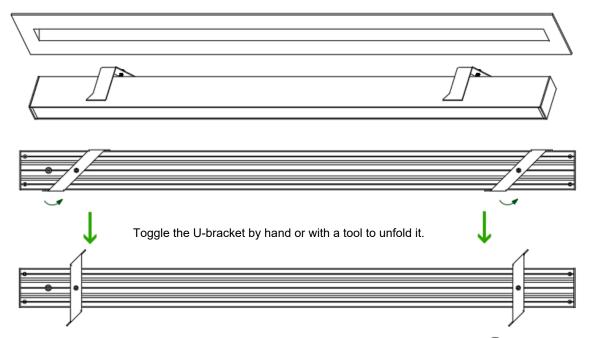

## IV. Installation Methods and Procedures:

1. Place the fixture into the ceiling light slot by working with someone to reach into the ceiling opening by hand or with a tool. Toggle the U-bracket to spread it and adjust the fixture to be parallel to the ceiling.