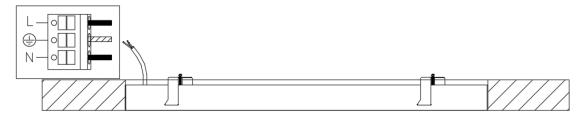

## WAC

2. Connect the power input wire of the fixture to the power supply, L is the fire wire, N is the zero wire, (\_\_\_\_) is the ground wire, an the input voltage is AC 220V~240V 50/60Hz. Light up the fixture to complete the last step of fixture installation.