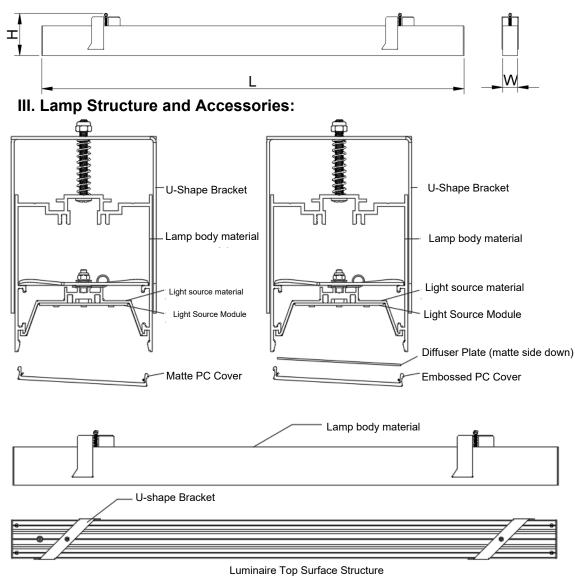

## I. Installation Precaution:

- 1. Please read all installation precautions carefully.
- 2. For indoor installation only (not for use in humid environment).
- 3. The installation and testing of the luminaires must be operated by professionally qualified personnel.
- 4. Please make sure to turn off the power before installation to prevent electric shock.
- 5. Please keep the instruction manual for reference.

## II. Cut-out Dimensions

L(L+5mm)\*W(W+5mm)\*H(H+50mm)



## IV. Installation Methods and Procedures:

1. Place the fixture into the ceiling light slot by working with someone to reach into the ceiling opening by hand or with a tool. Toggle the U-bracket to spread it and adjust the fixture to be parallel to the ceiling.

| Authorized by WAC Lighting Corporation, USA, holder of the "WAC" trademark. |                                                                                            |     |
|-----------------------------------------------------------------------------|--------------------------------------------------------------------------------------------|-----|
| China Marketing Headquarters:                                               | WAC Lighting Technology (Shanghai) Co.                                                     |