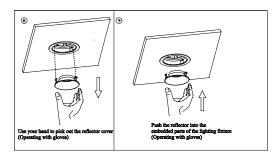

## DLN34 series disassembly and assembly reflector cover (Figure 8, 9), DWN32 Wall Wash Light **Outlet Adjustment (Figure 10)**