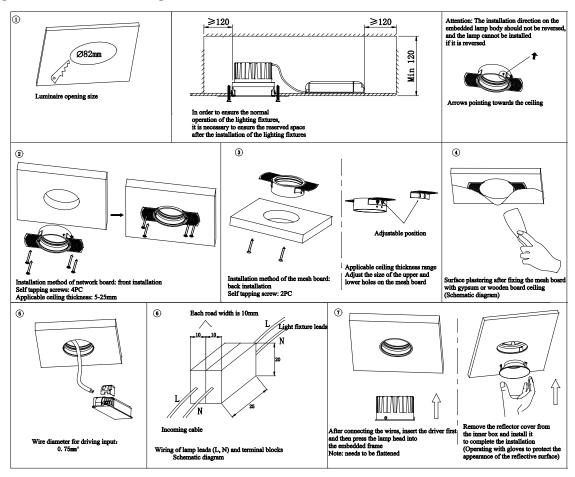

## **Light Installation and Wiring:**

- \* If the driver of the light comes with lead wires, and the leads need to be connected with an independent terminal block (refer to Figure 6 for wiring), the size of the terminal block for each line should not be less than  $10 \times 20 \times 25$ mm.
- \* Light without driver comes with red, black, yellow and white 4 lead wires, and it cannot be directly connected to 220V AC. and the site needs to be equipped with dimming appliances (DALI DT8), and the electrical parameters need to meet the constant current of 300mA MAX, 36V Typ, and wire according to the instructions on the label (the red lead wires on the lamps are connected to W+, black to W-, yellow to C+, and white to C-)