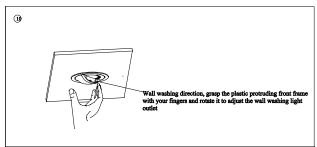

## DLN34 series disassembly and assembly reflector cover (Figure 8, 9), DWN32 Wall Wash Light **Outlet Adjustment (Figure 10)**