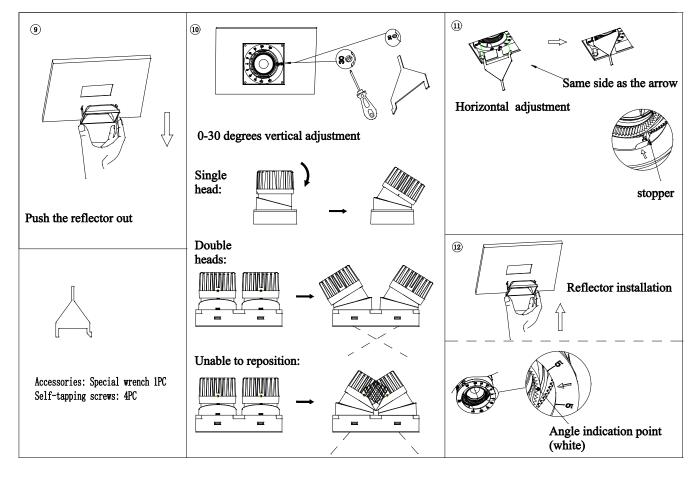

e.

# **Light Installation and Wiring:**



Licensed by "WAC" trademark holder - WAC LIGHTING, USA

Chinese Marketing Headquarters : WAC Lighting (Shanghai) Co, Ltd.

Address

China factory

Address

: 14,Lane 299, Bi Sheng Road, Shanghai 201204,China

: Manufactured WAC Lighting (Dongguan) Co, Ltd.

: 390, Qingfeng Road, Qingxi Town, D<br/>ngguan, Guangdong. Postal code:  $523653\,$ 





Model: ADLN46\*/AMTN46\* Recessed Downlight

- \* If the driver of the light comes with lead wires, Connect the input wires according to the wiring diagram on the driver according to the figure 6.
- \* Light without driver comes with brown and blue lead wires, and it cannot be directly connected to 220V AC. Customer-provided driver shall match the specification of LED source.

# Light angle adjustment: