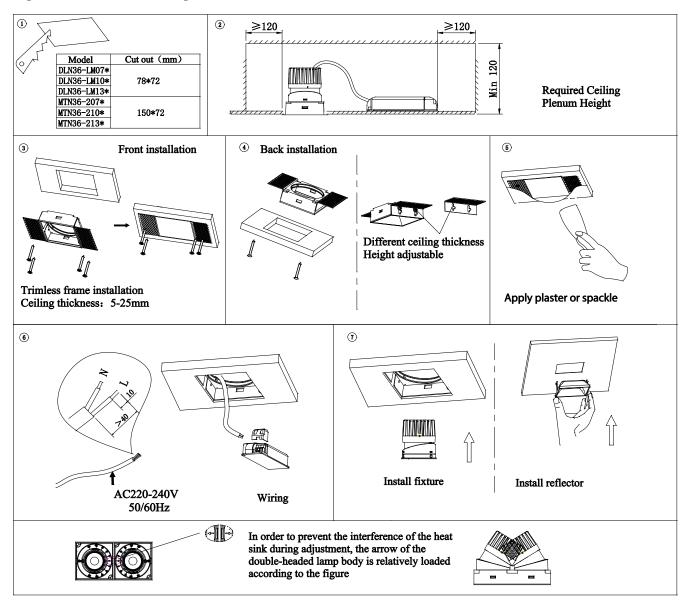

## Light angle adjustment:

Model: ADLN46\*/AMTN46\* Recessed Downlight

# Light angle adjustment: