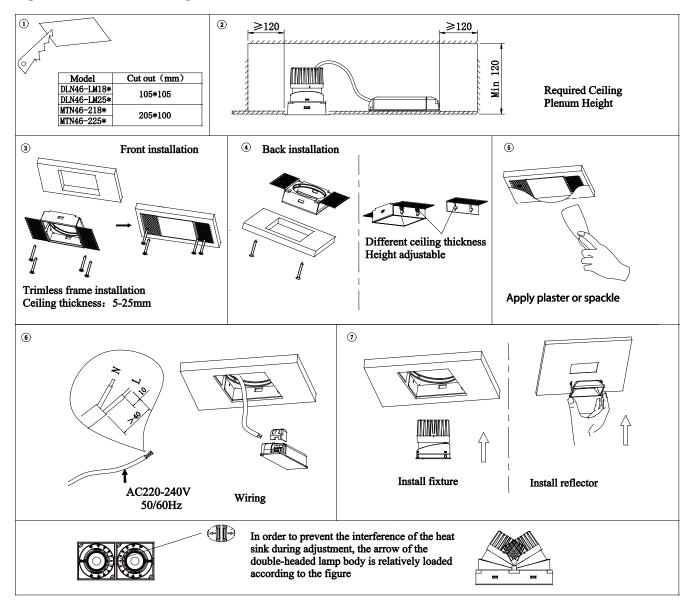

# **Light Installation and Wiring:**

Chinese Marketing Headquarters

Address China factory Address

<sup>:</sup> Manufactured WAC Lighting (Dongguan) Co, Ltd.

<sup>: 390,</sup> Qingfeng Road, Qingxi Town, Dngguan, Guangdong. Postal code: 523653

Model: ADLN36\*/AMTN36\* Recessed Downlight

- \* If the driver of the light comes with lead wires, Connect the input wires according to the wiring diagram on the driver according to the figure 6.
- \* Light without driver comes with Red, black, yellow and white 4 lead wires, and it cannot be directly connected to 220V AC. The dimmer (DALI DT8) should be equipped on site. The parameters of the dimmer should meet the constant current 300mA MAX, 36V Typ, and wiring should be done according to the instructions on the label (the red lead wire on the lamp should be W+, black should be W-, yellow should be C+, white should be C-).