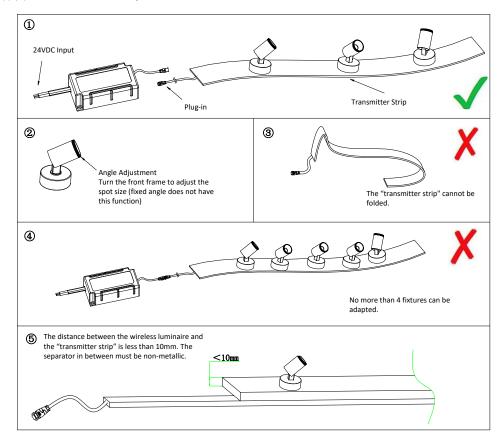

## **Fixture Adjustment:**

- 1. The fixtures are only suitable for the WAC "transmitter strip" (to be ordered separately).
- 2. The luminaires can be placed at any position of the "transmitter strip", and the distance between the luminaires is less than 10mm (4 luminaires in a single strip).
- 3. Do not place any metal other than the inductive lamps in the 5cm range around the "transmitter strip".
- $4.\ "Transmitter\ tape\ "\ should\ be\ used\ horizontally.\ Folding,\ bending,\ cutting\ or\ modification\ is\ prohibited.$
- 5. Different lengths of the "transmitter strip" corresponding to different adapters, prohibit the modification of the mixed connection.
- 6. The operating voltage of the adapter is 24VDC, please use the regular brand of non-dimming constant voltage power supply (Class II) power supply, prohibit the use of over-voltage.