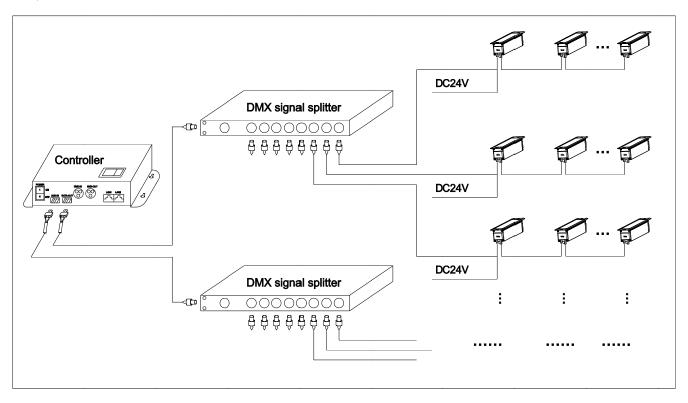

## 4. DMX512 Dimming Control

1. DMX512 dimming luminaires wiring method is shown in the following figure, it is recommended that the number of luminaires connected to each power circuit does not exceed 8.

## Notes:

IP67 and above waterproof junction box shall be used for wire connection, and the waterproof connector of the junction box shall be matched with the lamp lead. It is recommended that the number of fixtures connected to each signal circuit should not exceed 25, if there is any interference, please connect DMX signal amplifier.