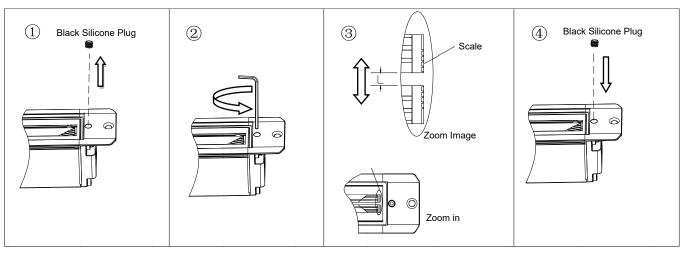

# 3. Lighting regulation

The light can be adjusted by removing the black silicone plug in the end cap on the right side of the figure below, as shown in figure ① below. Adjust the screws with hexagonal wrench to change the width L of the visor (clockwise adjustment makes the width L smaller, counterclockwise adjustment makes the width L larger), and then change the angle of light output, as shown in the following figure ② ③. The black silicone plug needs to be put back into the hole of the end cap after the adjustment of the light fixture is completed, as shown in Figure ④ below.