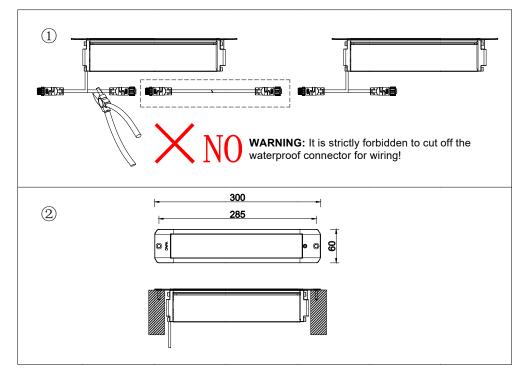

2. Connect the fixture with the corresponding 2-pole or 5-pole male/female connector according to the wiring mark. The 2-pole or 5-pole male/female connectors (not supplied) need to be customized in length according to the actual project conditions, as shown in Figure ① below; place the light body into the cutout slots and fasten it with mounting screws, as shown in Figure ② below.