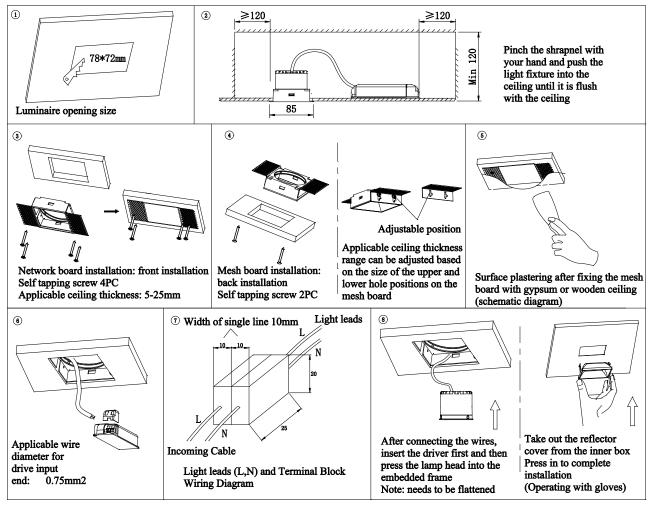

## Light Installation and Wiring:

\*If the driver of the lamp comes with a lead wire, and this connecting lead wire needs to be connected to an independent terminal block(refer to the schematic diagram in Figure 7 for wiring, this lamp does not include this terminal block), the size of each terminal block should not be less than  $10 \times 20 \times 25$ mm.