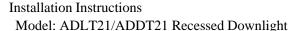

## **Light Installation and Wiring:**

\*If the driver of the lamp comes with a lead wire, and this connecting lead wire needs to be connected to an independent terminal block (refer to the schematic diagram in Figure 4 for wiring, this lamp does not include this terminal block), the size of each terminal block should not be less than  $10 \times 20 \times 25$  mm.

\*Luminaires without electrical appliances should have four red, black, yellow, and white lead wires, which cannot be directly connected to 220VAC mains power. On site, self-equipped dimmer appliances (DALI DT8) should be provided, and the electrical parameters should meet the current 300mA MAX, 36V Typ, and be wired according to the instructions on the label (red to W+, black to W-, yellow to C+, and white to C-)