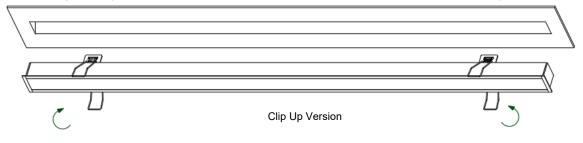

## IV. Installation Methods and Procedures:

0

1. Toggle the mounting clip on the luminaire profile in collaboration with people. Tilt the profile body and position it in the ceiling opening. Locate the illuminated surface underneath until it is flush with the ceiling.