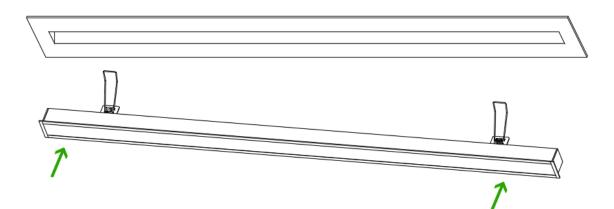

## IV. Installation Methods and Procedures:

0

1. Toggle the mounting clip on the luminaire profile in collaboration with people. Tilt the profile body and position it in the ceiling opening. Locate the illuminated surface underneath until it is flush with the ceiling.