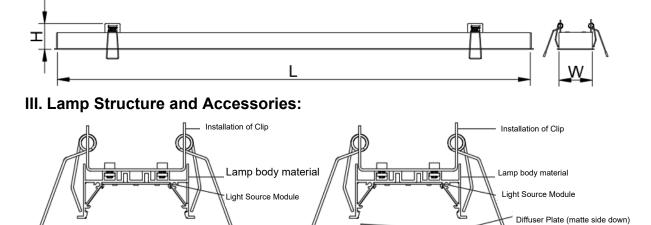

## II. . Luminaire Size

Length L+5mm\*Width W+5mm\*Height H+50mm

Lamp body material