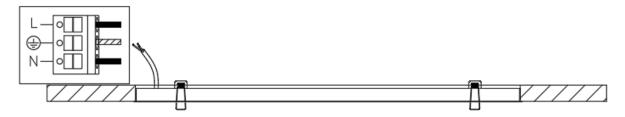

## WAC

2. Connect the power input wire of the fixture to the power supply, L is the fire wire, N is the zero wire,  $(\_)$  is the ground wire, an the input voltage is AC 220V~240V 50/60Hz. Light up the fixture to complete the last step of fixture installation.