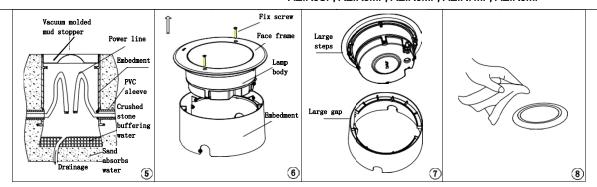

#### **Ground installation:**

- 1. First, open holes at the location where the lighting fixtures are to be installed according to the corresponding model of the lighting fixture as shown in Figure 1 ①, with a depth of ≥ 110mm. The diameter size is shown in Figure 1;
  - Note: •It is recommended to place crushed stones, sand, and other materials at the bottom of the hole to prevent water accumulation;
  - •The lamp has waterproof function, but considering that water accumulation may affect the stability of the wire and wiring, it is recommended to add drainage holes to the installation holes.
- 2. As shown in Figure 1 ③, place the embedded parts (to be purchased separately) into the excavated holes, cover them with PVC mud barriers, and backfill with soil;
  - •Note that the embedded parts should be installed flush with the ground: Figure 1 ④;
  - The large gap on the embedded part needs to be placed forward: Figure 1 ①;
- 3. Connect the lamp lead to the 220VAC power line according to Figure 1 ⑤, and pay attention to waterproofing treatment at the wire connection. The backfill soil surface should not be higher than the embedded parts;
- 4. Place the lamp into the embedded part as shown in Figure 1 (6), pay attention to the direction of placement, and fix the lamp with fixing screws after placement;
  - Attention: Align the large steps on the lamp body with the direction of the large gap on the embedded part and insert them: Figure 1 ⑦;
- 5. Clean the surface of the light outlet of the lamp according to Figure 1 \( \text{\overline{8}} \).