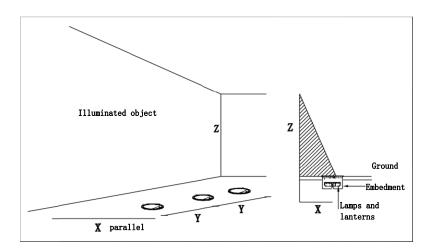

# Schematic diagram of installation distance for wall washing version lighting fixtures:

## 1. Common installation parameters

| Mode1    | <b>X</b> Max | Y  | Z   |
|----------|--------------|----|-----|
| AEIR7NF* | 0.5m         | ≪X | ≤3X |
| AEIR7SF* | 1m           | ≪X | ≤3X |
| AEIR8MF* | 1 m          | ≪X | ≤3X |