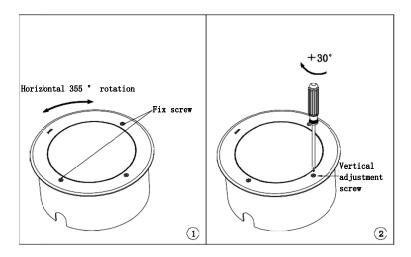

## Adjustable version angle adjustment instructions:

### Product adjustable angle version description:

- 1. Horizontal angle adjustment: Place the lamp into the embedded part, rotate it horizontally to the desired angle, and then fix the screw (angle) Horizontally adjustable at 355 °.
- 2. Vertical angle adjustment: Use a cross screwdriver to rotate the adjustment screw at the position shown in Figure 2 ①, and adjust the light source module inside the lamp Adjust the group projection angle to the desired position.