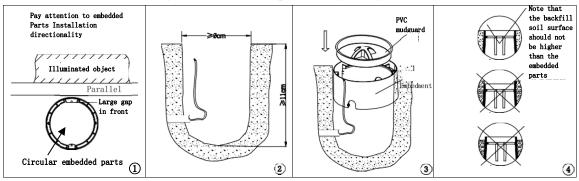

#### **Ground installation:**

- 1. First, open holes at the location where the lighting fixtures are to be installed according to the corresponding model of the lighting fixture as shown in Figure 1 ①, with a depth of ≥ 110mm. The diameter size is shown in Figure 1;
  - Note: •It is recommended to place crushed stones, sand, and other materials at the bottom of the hole to prevent water accumulation;
  - •The lamp has waterproof function, but considering that water accumulation may affect the stability of the wire and wiring, it is recommended to add drainage holes to the installation holes.
- 2. As shown in Figure 1 ③, place the embedded parts (to be purchased separately) into the excavated holes, cover them with PVC mud barriers, and backfill with soil;
  - •Note that the embedded parts should be installed flush with the ground: Figure 1 ④;
  - The large gap on the embedded part needs to be placed forward: Figure 1 ①;
- 3. Connect the lamp lead to the 220VAC power line according to Figure 1 ⑤, and pay attention to waterproofing treatment at the wire connection. The backfill soil surface should not be higher than the embedded parts;
- 4. Place the lamp into the embedded part as shown in Figure 1 (6), pay attention to the direction of placement, and fix the lamp with fixing screws after placement;
  - Attention: Align the large steps on the lamp body with the direction of the large gap on the embedded part and insert them: Figure 1 ⑦;
- 5. Clean the surface of the light outlet of the lamp according to Figure 1 \( \text{\overline{8}} \).