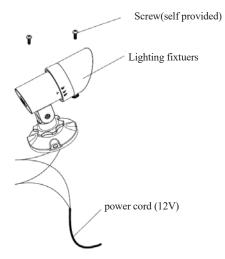

# Installation accessories (random delivery):

Discharge hood

Quantity: 1

Installation steps and wiring:

- 1. Install the lamp onto the working surface with screws;
- 2. Connect each core wire of the lamp to the output wire of the power driver with an output voltage of 12V, and ensure that the wiring is properly connected Waterproof treatment, please refer to the model label and input prompt label on the lamp for details;
- 3. Lamp input: DC12V, 0.56A; The brownish red core wire is the "+" positive electrode, and the blue core wire is the "-" negative electrode;
- 4. The power on light is on.

# Installation accessories (random delivery):

Discharge hood

Quantity: 1

Installation steps and wiring:

- Install the lamp onto the working surface with screws (provided by oneself);
- 2. Connect the lighting fixtures to the mains;
- 3. The power on light is on.

### **Installation accessories (random delivery):**

Discharge hood

Quantity: 1

Installation steps and wiring:

- 1. Install the lamp onto the working surface with screws;
- 2. The input wires of the lamp should be properly connected to the mains power line, and the wiring should be treated with waterproofing;
- 3. Lamp input: AC220V, 50/60Hz, the lamp input wire has a brown red core wire as the live wire "L", a blue core wire as the zero wire "N", and a yellow green core wire as the ground wire;
- 4. The power on light is on.