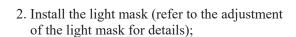

## Light hood adjustment::

- 1. Loosen the hand tightened screws;
- 2. Rotate the light mask to the appropriate antiglare position;
- 3. Tighten the hand tightened screws.

• Ground plug - model: EP1NI-SPK-BK,

Note: There are 4 adjustable output angles.

- 1. Loosen the hand tightened screws;
- 2. Rotate the light mask to the appropriate anti glare position;
- 3. Tighten the hand tightened screws.

## Light hood adjustment:

- 1. Loosen the hand tightened screws;
- 2. Rotate the light mask to the appropriate anti glare position;
- 3. Tighten the hand tightened screws.