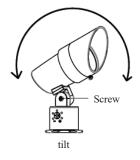

## Lamp adjustment:

- 1. Tilt: Loosen the screw, adjust the lamp body to the appropriate position, and then tighten it;
- 2. Rotation: Loosen the nut, rotate the lamp body to the appropriate position, and then tighten it.

# Lamp adjustment:

- 1. Tilt: Loosen the screw, adjust the lamp body to the appropriate position, and then tighten it;
- 2. Rotation: Loosen the nut, rotate the lamp body to the appropriate position, and then tighten it.

#### Lamp adjustment:

- 1. Tilt: Loosen the screw, adjust the lamp body to the appropriate position, and then tighten it;
- 2. Rotation: Loosen the nut, rotate the lamp body to the appropriate position, and then tighten it.