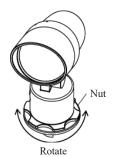

## Lamp adjustment:

- 1. Tilt: Loosen the screw, adjust the lamp body to the appropriate position, and then tighten it;
- 2. Rotation: Loosen the nut, rotate the lamp body to the appropriate position, and then tighten it.