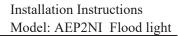

## Light angle adjustment::

1. Remove the lampshade, grip the lamp body with your hand, rotate the lamp tube cover until the arrow points to the corresponding scale, or between the scales

Note: There are 4 adjustable output angles.

# Light angle adjustment:

1. Remove the lampshade, grip the lamp body tightly, rotate the lamp cylinder cover until the arrow points to the corresponding scale, or any position between the scales;

2. Install the light mask (refer to the adjustment of the light mask for details);

Note: There are 4 adjustable output angles.