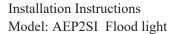

## Brightness adjustment:

- 1. Rotate the dimming knob until the arrow points to the corresponding scale or any position between the scales;
- 2. The higher the power, the brighter the lamp;

Grasp the lamp body tightly

## Brightness adjustment:

- 1. Rotate the dimming knob until the arrow points to the corresponding scale or any position between the scales;
- 2. The higher the power, the brighter the lamp;

The values are for reference only