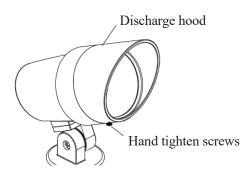

## Light hood adjustment::

- 1. Loosen the hand tightened screws;
- 2. Rotate the light mask to the appropriate antiglare position;
- 3. Tighten the hand tightened screws.

• Ground plug - model: EP1NI-SPK-BK,