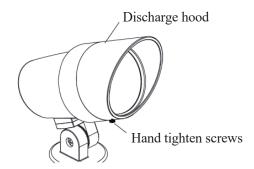

## Light hood adjustment::

- 1. Loosen the hand tightened screws;
- 2. Rotate the light mask to the appropriate antiglare position;
- 3. Tighten the hand tightened screws.

• Ground plug - model: EP1NI-SPK-BK,

Note: There are 4 adjustable output angles.

- 1. Loosen the hand tightened screws;
- 2. Rotate the light mask to the appropriate anti glare position;
- 3. Tighten the hand tightened screws.

## Light hood adjustment:

- 1. Loosen the hand tightened screws;
- 2. Rotate the light mask to the appropriate anti glare position;
- 3. Tighten the hand tightened screws.