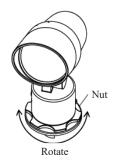

## Lamp adjustment:

- 1. Tilt: Loosen the screw, adjust the lamp body to the appropriate position, and then tighten it;
- 2. Rotation: Loosen the nut, rotate the lamp body to the appropriate position, and then tighten it.

# Lamp adjustment:

- 1. Tilt: Loosen the screw, adjust the lamp body to the appropriate position, and then tighten it;
- 2. Rotation: Loosen the nut, rotate the lamp body to the appropriate position, and then tighten it.

#### Lamp adjustment:

- 1. Tilt: Loosen the screw, adjust the lamp body to the appropriate position, and then tighten it;
- 2. Rotation: Loosen the nut, rotate the lamp body to the appropriate position, and then tighten it.