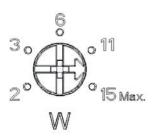

The values are for reference only

Rotating lamp tube cover

Output angle scale

## Light angle adjustment::

1. Remove the lampshade, grip the lamp body with your hand, rotate the lamp tube cover until the arrow points to the corresponding scale, or between the scales

Note: There are 4 adjustable output angles.

# Light angle adjustment:

1. Remove the lampshade, grip the lamp body tightly, rotate the lamp cylinder cover until the arrow points to the corresponding scale, or any position between the scales;

2. Install the light mask (refer to the adjustment of the light mask for details);

Note: There are 4 adjustable output angles.