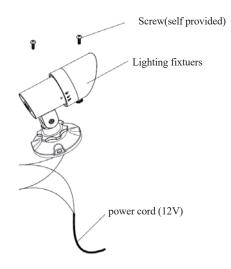

# Installation accessories (random delivery):

Discharge hood

Quantity: 1

Installation steps and wiring:

- 1. Install the lamp onto the working surface with screws;
- 2. Connect each core wire of the lamp to the output wire of the power driver with an output voltage of 12V, and ensure that the wiring is properly connected Waterproof treatment, please refer to the model label and input prompt label on the lamp for details;
- 3. Lamp input: DC12V, 0.56A; The brownish red core wire is the "+" positive electrode, and the blue core wire is the "-" negative electrode;
- 4. The power on light is on.

# Installation accessories (random delivery):

Discharge hood

Quantity: 1

Installation steps and wiring:

- Install the lamp onto the working surface with screws (provided by oneself);
- 2. Connect the lighting fixtures to the mains;
- 3. The power on light is on.

### **Installation accessories (random delivery):**

Discharge hood

Quantity: 1

Installation steps and wiring:

- 1. Install the lamp onto the working surface with screws;
- 2. The input wires of the lamp should be properly connected to the mains power line, and the wiring should be treated with waterproofing;
- 3. Lamp input: AC220V, 50/60Hz, the lamp input wire has a brown red core wire as the live wire "L", a blue core wire as the zero wire "N", and a yellow green core wire as the ground wire;
- 4. The power on light is on.