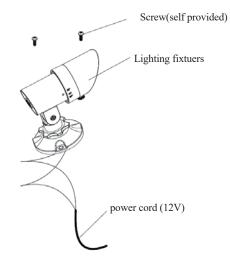

# Installation accessories (random delivery):

Discharge hood

Quantity: 1

Installation steps and wiring:

- 1. Install the lamp onto the working surface with screws;
- 2. Connect each core wire of the lamp to the output wire of the power driver with an output voltage of 12V, and ensure that the wiring is properly connected Waterproof treatment, please refer to the model label and input prompt label on the lamp for details;
- 3. Lamp input: DC12V, 0.56A; The brownish red core wire is the "+" positive electrode, and the blue core wire is the "-" negative electrode;
- 4. The power on light is on.