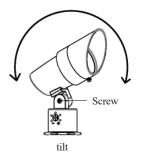

## Lamp adjustment:

- 1. Tilt: Loosen the screw, adjust the lamp body to the appropriate position, and then tighten it;
- 2. Rotation: Loosen the nut, rotate the lamp body to the appropriate position, and then tighten it.