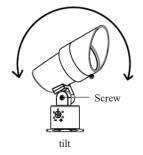

## Lamp adjustment:

- 1. Tilt: Loosen the screw, adjust the lamp body to the appropriate position, and then tighten it;
- 2. Rotation: Loosen the nut, rotate the lamp body to the appropriate position, and then tighten it.

# Lamp adjustment:

- 1. Tilt: Loosen the screw, adjust the lamp body to the appropriate position, and then tighten it;
- 2. Rotation: Loosen the nut, rotate the lamp body to the appropriate position, and then tighten it.

#### Lamp adjustment:

- 1. Tilt: Loosen the screw, adjust the lamp body to the appropriate position, and then tighten it;
- 2. Rotation: Loosen the nut, rotate the lamp body to the appropriate position, and then tighten it.