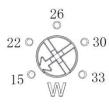

## Brightness adjustment:

- 1. Rotate the dimming knob until the arrow points to the corresponding scale or any position between the scales;
- 2. The higher the power, the brighter the lamp;

Grasp the lamp body tightly

## Brightness adjustment:

- 1. Rotate the dimming knob until the arrow points to the corresponding scale or any position between the scales;
- 2. The higher the power, the brighter the lamp;

The values are for reference only