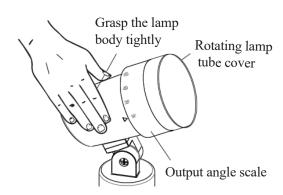

The values are for reference only

Rotating lamp tube cover

Output angle scale

## Light angle adjustment::

1. Remove the lampshade, grip the lamp body with your hand, rotate the lamp tube cover until the arrow points to the corresponding scale, or between the scales

Note: There are 4 adjustable output angles.

# Light angle adjustment:

1. Remove the lampshade, grip the lamp body tightly, rotate the lamp cylinder cover until the arrow points to the corresponding scale, or any position between the scales;

2. Install the light mask (refer to the adjustment of the light mask for details);

Note: There are 4 adjustable output angles.

- 1. Loosen the hand tightened screws;
- 2. Rotate the light mask to the appropriate anti glare position;
- 3. Tighten the hand tightened screws.

Note: There are 4 adjustable output angles.