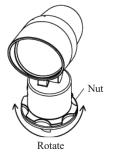

## Lamp adjustment:

- 1. Tilt: Loosen the screw, adjust the lamp body to the appropriate position, and then tighten it;
- 2. Rotation: Loosen the nut, rotate the lamp body to the appropriate position, and then tighten it.

# Lamp adjustment:

- 1. Tilt: Loosen the screw, adjust the lamp body to the appropriate position, and then tighten it;
- 2. Rotation: Loosen the nut, rotate the lamp body to the appropriate position, and then tighten it.

#### Lamp adjustment:

- 1. Tilt: Loosen the screw, adjust the lamp body to the appropriate position, and then tighten it;
- 2. Rotation: Loosen the nut, rotate the lamp body to the appropriate position, and then tighten it.