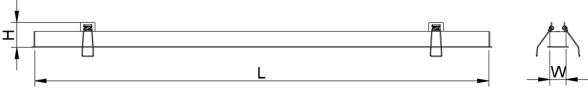

#### I. Installation Precaution:

- 1. Please read all installation precautions carefully.
- 2. For indoor installation only (not for use in humid environment).
- 3. The installation and testing of the luminaires must be operated by professionally qualified personnel.
- 4. Please make sure to turn off the power before installation to prevent electric shock.
- 5. Please keep the instruction manual for reference.

#### II. . Luminaire Size

Length L+5mm\*Width W+5mm\*Height H+50mm



## III. Lamp Structure and Accessories:



### IV. Installation Methods and Procedures:

1. Toggle the mounting clip on the luminaire profile in collaboration with people. Tilt the profile body and position it in the ceiling opening. Locate the illuminated surface underneath until it is flush with the ceiling.



Authorized by WAC Lighting Corporation, USA, holder of the "WAC" trademark.

China Marketing Headquarters: WAC Lighting Technology (Shanghai) Co.

Address: Room 102, No. 14, Lane 299, Bisheng Road, Pilot Free Trade Zone, Shanghai (201204), P.R.C.

China Factory: Manufactured WAC Lighting(Dongguan)Co,Ltd

Address: No. 390, Qingfeng Road, Qingxi Town, Dongguan City, Guangdong Province, 523653, P.R. China



# **VOLO Series Installation Instruction Model: OR1MT**



2. Connect the