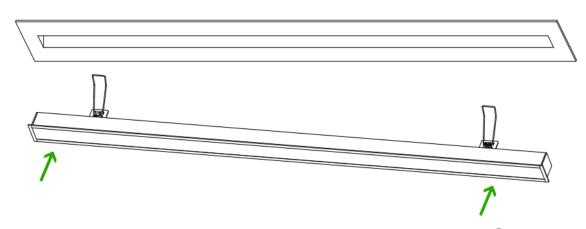

### IV. Installation Methods and Procedures:

1. Toggle the mounting clip on the luminaire profile in collaboration with people. Tilt the profile body and position it in the ceiling opening. Locate the illuminated surface underneath until it is flush with the ceiling.