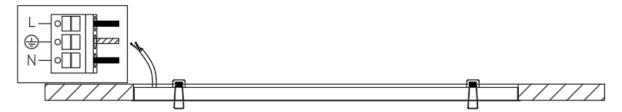

# **VOLO Series Installation Instruction Model: OR1MT**

2. Connect the power input wire of the fixture to the power supply, L is the fire wire, N is the zero wi e, is the ground wire, an the input voltage is AC 220V~240V 50/60Hz. Light up the fixture to complete the last step of fixture installation.