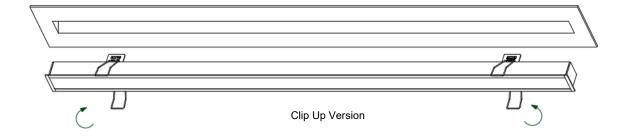

### IV. Installation Methods and Procedures:

1. Toggle the mounting clip on the luminaire profile in collaboration with people. Tilt the profile body and position it in the ceiling opening. Locate the illuminated surface underneath until it is flush with the ceiling.