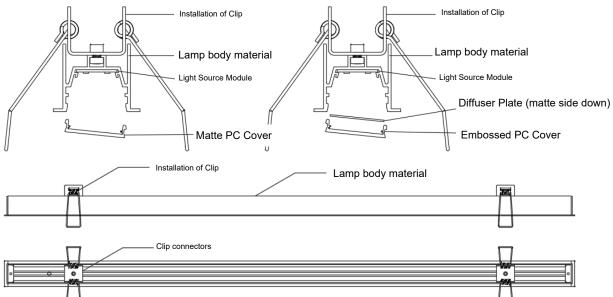

#### I. Installation Precaution:

- 1. Please read all installation precautions carefully.
- 2. For indoor installation only (not for use in humid environment).
- 3. The installation and testing of the luminaires must be operated by professionally qualified personnel.
- 4. Please make sure to turn off the power before installation to prevent electric shock.
- 5. Please keep the instruction manual for reference.

#### II. . Luminaire Size

Length L+5mm\*Width W+5mm\*Height H+50mm



## III. Lamp Structure and Accessories:



### IV. Installation Methods and Procedures:

1. Toggle the mounting clip on the luminaire profile in collaboration with people. Tilt the profile body and position it in the ceiling opening. Locate the illuminated surface underneath until it is flush with the ceiling.



Authorized by WAC Lighting Corporation, USA, holder of the "WAC" trademark.

China Marketing Headquarters: WAC Lighting Technology (Shanghai) Co.

Address: Room 102, No. 14, Lane 299, Bisheng Road, Pilot Free Trade Zone, Shanghai (201204), P.R.C.

China Factory: Manufactured WAC Lighting(Dongguan)Co,Ltd

Address: No. 390, Qingfeng Road, Qingxi Town, Dongguan City, Guangdong Province, 523653, P.R. China



# **VOLO Series Installation Instruction Model: OR1MT**



2. Connect the power input wire of the fixture to the powe