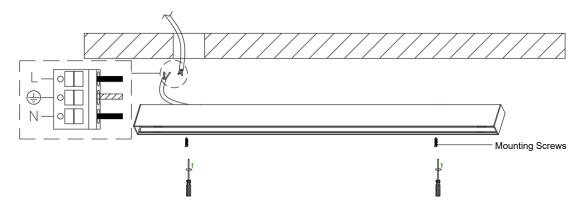

## **VOLO Series Installation Instruction** Model: OC1S

2. Connect the power input wire of the fixture to the power supply, L is the fire wire, N is the zero wire, 🖳 is the ground wire, and the input voltage is AC 220V~240V 50/60Hz. Align the mounting screws with the mounting holes of the fixture, secure it with a screwdriver or a power tool, and fixed the luminaire on the ceiling.