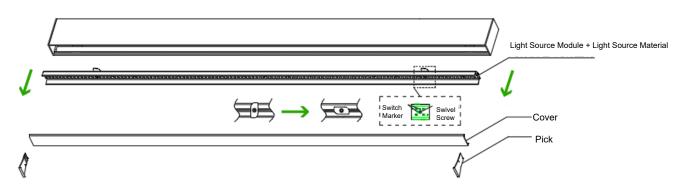

### IV. Installation Methods and Procedures:

1. Remove the paddles at both ends and the mask in turn before installing the luminaire, unlock the rotating screws with a screwdriver. Remove the light source module and light source material.

3. Install the light source module and light source profile into the light body, then lock the swivel screws with a screwdriver, and install the mask and end cap into the light body in order.

Authorized by WAC Lighting Corporation, USA, holder of the "WAC" trademark.