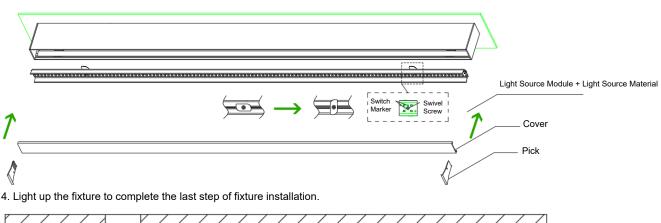

### IV. Installation Methods and Procedures:

1. Remove the paddles at both ends and the mask in turn before installing the luminaire, unlock the rotating screws with a screwdriver. Remove the light source module and light source material.

3. Install the light source module and light source profile into the light body, then lock the swivel screws with a screwdriver, and install the mask and end cap into the light body in order.

Authorized by WAC Lighting Corporation, USA, holder of the "WAC" trademark.