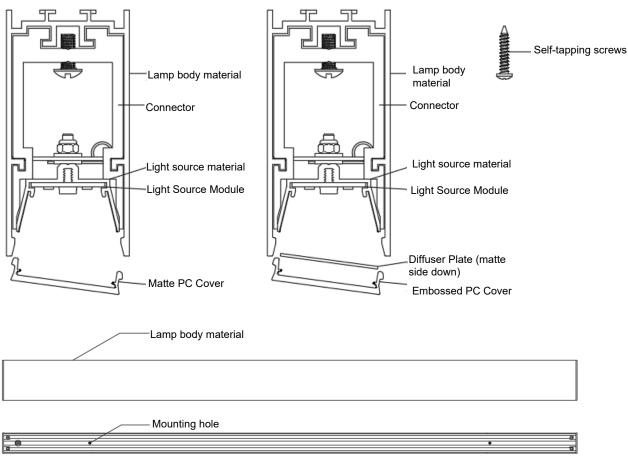

# III. Lamp Structure and Accessories: Self-tapping screws.

Luminaire Top Surface Structure