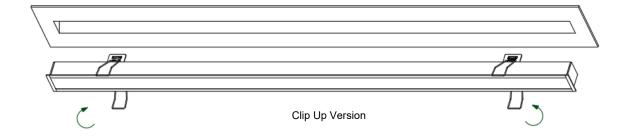

#### IV. Installation Methods and Procedures:

1. Toggle the mounting clip on the luminaire profile in collaboration with people. Tilt the profile body and position it in the ceiling opening. Locate the illuminated surface underneath until it is flush with the ceiling.