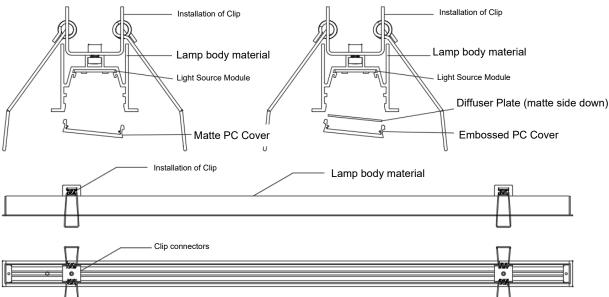

## I. Installation Precaution:

- 1. Please read all installation precautions carefully.
- 2. For indoor installation only (not for use in humid environment).
- 3. The installation and testing of the luminaires must be operated by professionally qualified personnel.
- 4. Please make sure to turn off the power before installation to prevent electric shock.
- 5. Please keep the instruction manual for reference.

#### II. . Luminaire Size

Length L+5mm\*Width W+5mm\*Height H+50mm



## III. Lamp Structure and Accessories:



#### IV. Installation Methods and Procedures:

1. Toggle the mounting clip on the luminaire profile in collaboration with people. Tilt the profile body and position it in the ceiling opening. Locate the illuminated surface underneath until it is flush with the ceiling.



Authorized by WAC Lighting Corporation, USA, holder of the "WAC" trademark.

China Marketing Headquarters: WAC Lighting Technology (Shanghai) Co.

Address: Room 102, No. 14, Lane 299, Bisheng Road, Pilot Free Trade Zone, Shanghai (201204), P.R.C.

China Factory: Manufactured WAC Lighting(Dongguan)Co,Ltd

Address: No. 390, Qingfeng Road, Qingxi Town, Dongguan City, Guangdong Province, 523653, P.R. China



# **VOLO Series Installation Instruction Model: OR1ST**



2. Connect the power input wire of the fixture to the pow