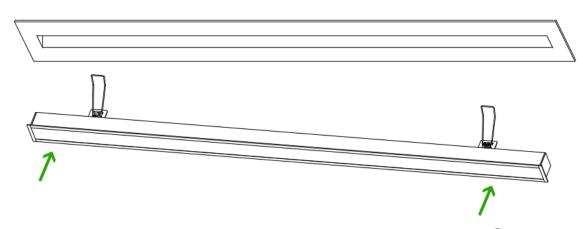

#### IV. Installation Methods and Procedures:

1. Toggle the mounting clip on the luminaire profile in collaboration with people. Tilt the profile body and position it in the ceiling opening. Locate the illuminated surface underneath until it is flush with the ceiling.