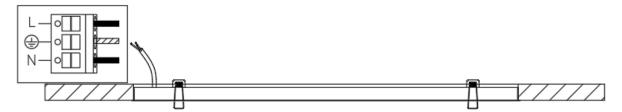

# **VOLO Series Installation Instruction Model: OR1ST**

2. Connect the power input wire of the fixture to the power supply, L is the fire wire, N is the zero wi e, is the ground wire, an the input voltage is AC 220V~240V 50/60Hz. Light up the fixture to complete the last step of fixture installation.