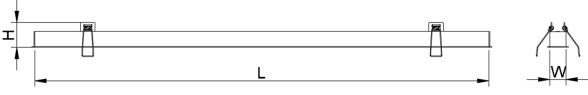

## I. Installation Precaution:

- 1. Please read all installation precautions carefully.
- 2. For indoor installation only (not for use in humid environment).
- 3. The installation and testing of the luminaires must be operated by professionally qualified personnel.
- 4. Please make sure to turn off the power before installation to prevent electric shock.
- 5. Please keep the instruction manual for reference.

#### II. . Luminaire Size

Length L+5mm\*Width W+5mm\*Height H+50mm



## III. Lamp Structure and Accessories:



#### IV. Installation Methods and Procedures:

1. Toggle the mounting clip on the luminaire profile in collaboration with people. Tilt the profile body and position it in the ceiling opening. Locate the illuminated surface underneath until it is flush with the ceiling.



Authorized by WAC Lighting Corporation, USA, holder of the "WAC" trademark.

China Marketing Headquarters: WAC Lighting Technology (Shanghai) Co.

Address: Room 102, No. 14, Lane 299, Bisheng Road, Pilot Free Trade Zone, Shanghai (201204), P.R.C.

China Factory: Manufactured WAC Lighting(Dongguan)Co,Ltd

Address: No. 390, Qingfeng Road, Qingxi Town, Dongguan City, Guangdong Province, 523653, P.R. China



# **VOLO Series Installation Instruction Model: OR1ST**



2. Connect the