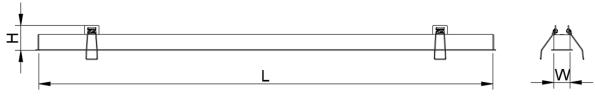

## I. Installation Precaution:

- 1. Please read all installation precautions carefully.
- 2. For indoor installation only (not for use in humid environment).
- 3. The installation and testing of the luminaires must be operated by professionally qualified personnel.
- 4. Please make sure to turn off the power before installation to prevent electric shock.
- 5. Please keep the instruction manual for reference.

## II. . Luminaire Size

Length L+5mm\*Width W+5mm\*Height H+50mm







## IV. Installation Methods and Procedures:

1. Toggle the mounting clip on the luminaire profile in collaboration with people. Tilt the profile body and position it in the ceiling opening. Locate the illuminated surface underneath until it is flush with the ceiling.



Authorized by WAC Lighting Corporation, USA, holder of the "WAC" trademark.

China Marketing Headquarters: WAC Lighting Technology (Shanghai) Co.

Address: Room 102, No. 14, Lane 299, Bisheng Road, Pilot Free Trade Zone, Shanghai (201204), P.R.C.

China Factory: Manufactured WAC Lighting(Dongguan)Co,Ltd

Address: No. 390, Qingfeng Road, Qingxi Town, Dongguan City, Guangdong Province, 523653, P.R. China



## **VOLO Series Installation Instruction Model: OR1NT**



2. Connect the power input wire of the fixture to the