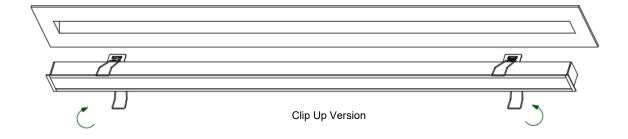

## IV. Installation Methods and Procedures:

1. Toggle the mounting clip on the luminaire profile in collaboration with people. Tilt the profile body and position it in the ceiling opening. Locate the illuminated surface underneath until it is flush with the ceiling.