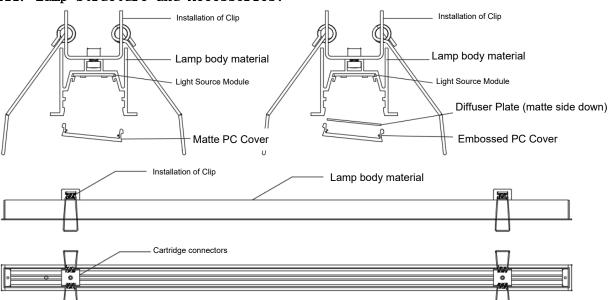

## IV. Installation Methods and Procedures:

1. Toggle the mounting clip on the luminaire profile in collaboration with people. Tilt the profile body and position it in the ceiling opening. Locate the illuminated surface underneath until it is flush with the ceiling.