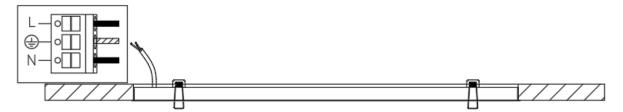

## **VOLO Series Installation Instruction Model: OR1NT**

2. Connect the power input wire of the fixture to the power supply, L is the fire wire, N is the zero wi e, is the ground wire, an the input voltage is AC 220V~240V 50/60Hz. Light up the fixture to complete the last step of fixture installation.