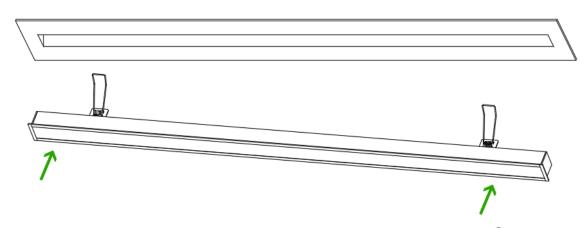

## IV. Installation Methods and Procedures:

1. Toggle the mounting clip on the luminaire profile in collaboration with people. Tilt the profile body and position it in the ceiling opening. Locate the illuminated surface underneath until it is flush with the ceiling.