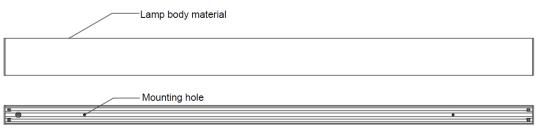

### III. Lamp Structure and Accessories: Self-tapping screws.

Luminaire Top Surface Structure

# VOLO Series Installation Instruction Model: OC1L

2. Connect the power input wire of the fixture to the power supply, L is the fire wire, N is the zero wire, is the ground wire, and the input voltage is AC 220V~240V 50/60Hz. Align the mounting screws with the mounting holes of the fixture, secure it with a screwdriver or a power tool, and fixed the luminaire on the ceiling.