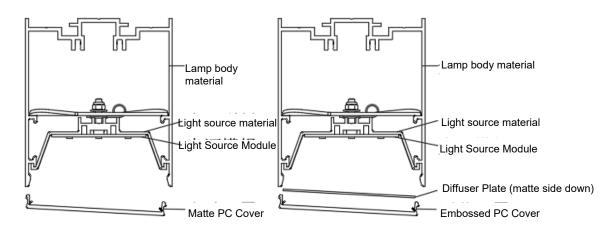

### III. Lamp Structure and Accessories: Self-tapping screws.

Luminaire Top Surface Structure