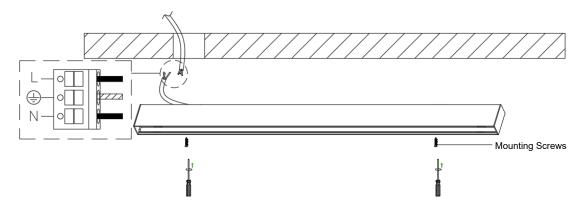

# VOLO Series Installation Instruction Model: OC1L

2. Connect the power input wire of the fixture to the power supply, L is the fire wire, N is the zero wire, is the ground wire, and the input voltage is AC 220V~240V 50/60Hz. Align the mounting screws with the mounting holes of the fixture, secure it with a screwdriver or a power tool, and fixed the luminaire on the ceiling.