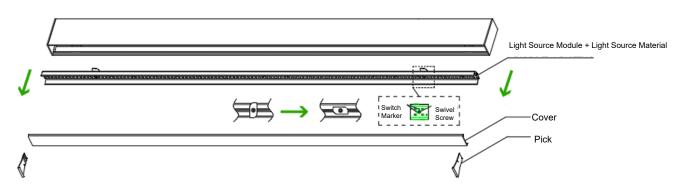

### IV. Installation Methods and Procedures:

1. Remove the paddles at both ends and the mask in turn before installing the luminaire, unlock the rotating screws with a screwdriver. Remove the light source module and light source material.

3. Install the light source module and light source profile into the light body, then lock the swivel screws with a screwdriver, and install the mask and end cap into the light body in order.

Authorized by WAC Lighting Corporation, USA, holder of the "WAC" trademark.