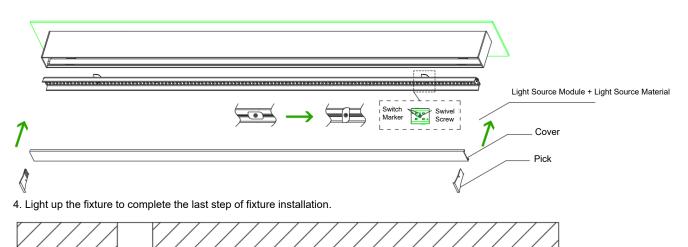

### IV. Installation Methods and Procedures:

1. Remove the paddles at both ends and the mask in turn before installing the luminaire, unlock the rotating screws with a screwdriver. Remove the light source module and light source material.

3. Install the light source module and light source profile into the light body, then lock the swivel screws with a screwdriver, and install the mask and end cap into the light body in order.

Authorized by WAC Lighting Corporation, USA, holder of the "WAC" trademark.