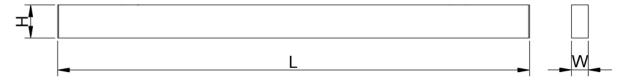

## I. Installation Precaution:

- 1. Please read all installation precautions carefully.
- 2. For indoor installation only (not for use in humid environments
- 3. The installation and testing of the luminaires must be operated by professionally qualified personnel.
- 4. Please make sure to turn off the power before installation to prevent electric shock.
- 5. Please keep the instruction manual for reference.

#### II. Luminaire Size

Length L\*Width W\*Height H



### III. Lamp Structure and Accessories: Self-tapping screws.





Luminaire Top Surface Structure

### IV. Installation Methods and Procedures:

1. Remove the paddles at both ends and the mask in turn before installing the luminaire, unlock the rotating screws with a screwdriver. Remove the light source module and light source material.

Authorized by WAC Lighting Corporation, USA, holder of the "WAC" trademark.

China Marketing Headquarters: WAC Lighting Technology (Shanghai) Co.

Address: Room 102, No. 14, Lane 299, Bisheng Road, Pilot Free Trade Zone, Shanghai (201204), P.R.C.

China Factory: Manufactured WAC Lighting(Dongguan)Co,Ltd

Address: No. 390, Qingfeng Road, Qingxi Town, Dongguan City, Guangdong Province, 523653, P.R. China



# VOLO Series Installation Instruction Model: OC