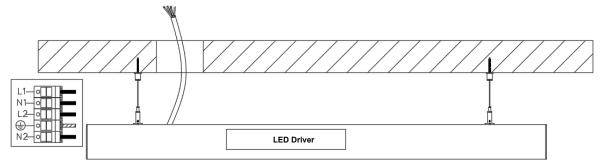

# **VOLO Series Installation Instruction Model: OP1M**

4. As shown in the figure will be lamp power input line into the power supply, L for the fire wire, N for the zero wi

for the ground wire. The input voltage is AC220V~240V 50/60Hz. Light up the fixture to complete the fixture installation.