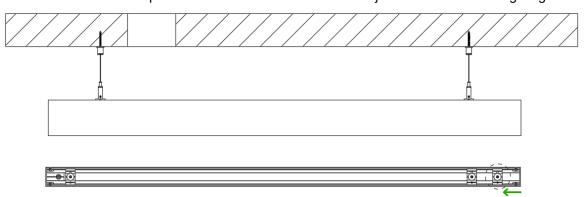

3. Adjust the lifting slider to a suitable position. Use hexagonal wrench to lock the fixing screws on the slider to fix the slider position. Press the cable catcher to adjust the fixture mounting height.