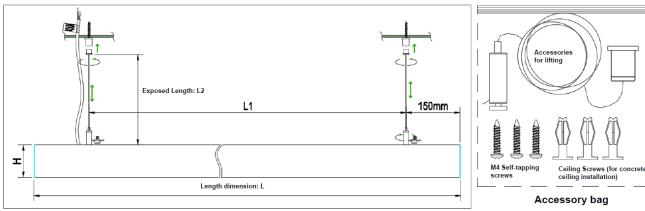

#### II. Luminaire Size:

Installation distance L1=length of fixture L1-300mm. Installation distance L = luminaire length L1-300mm; if more than one hanging wire, divide evenly between L.

### III. Luminaire Structure and Accessor

Authorized by WAC Lighting Corporation, USA, holder of the "WAC" trademark.

China Marketing Headquarters: WAC Lighting Technology (Shanghai) Co.

Address: Room 102, No. 14, Lane 299, Bisheng Road, Pilot Free Trade Zone, Shanghai (201204), P.R.C.