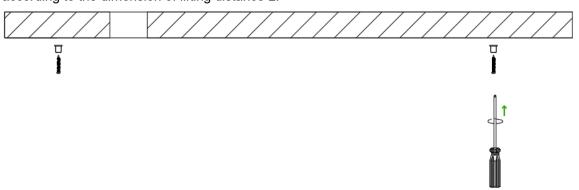

#### II. Luminaire Size:

Installation distance L1=length of fixture L1-300mm. Installation distance L = luminaire length L1-300mm; if more than one hanging wire, divide evenly between L.

## IV. Installation Methods and Procedures:

1. Secure the ceiling piece to the ceiling by locking the mounting screws with a screwdriver or power tool according to the dimension of lifting distance L.

2. Secure the T-piece to the ceiling piece by tightening it.