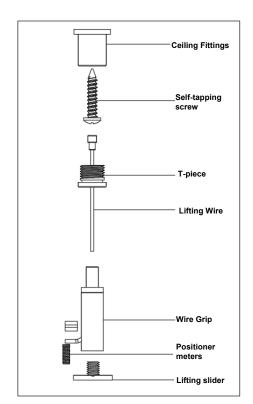

## IV. Installation Methods and Procedures:

1. Secure the ceiling piece to the ceiling by locking the mounting screws with a screwdriver or power tool according to the dimension of lifting distance L.

2. Secure the T-piece to the ceiling piece by tightening it.

3. Adjust the lifting slider to a suitable position. Use hexagonal wrench to lock the fixing screws on the slider to fix the slider position. Press the cable catcher to adjust the fixture mounting height.