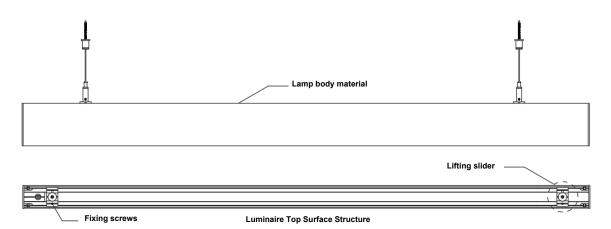

3. Adjust the lifting slider to a suitable position. Use hexagonal wrench to lock the fixing screws on the slider to fix the slider position. Press the cable catcher to adjust the fixture mounting height.