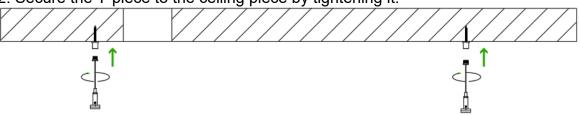

## IV. Installation Methods and Procedures:

1. Secure the ceiling piece to the ceiling by locking the mounting screws with a screwdriver or power tool according to the dimension of lifting distance L.

2. Secure the T-piece to the ceiling piece by tightening it.