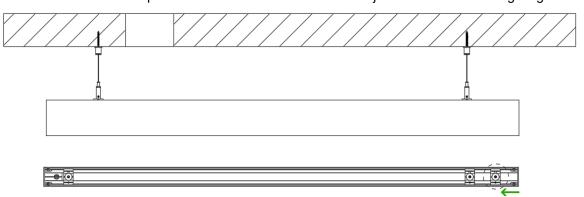

3. Adjust the lifting slider to a suitable position. Use hexagonal wrench to lock the fixing screws on the slider to fix the slider position. Press the cable catcher to adjust the fixture mounting height.