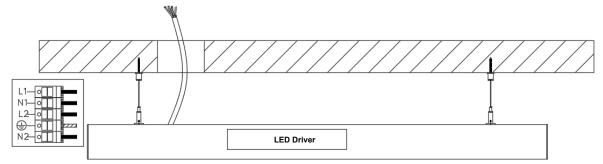

# **VOLO Series Installation Instruction Model: OP1S**

- 4. As shown in the figure will be lamp power input line into the power supply, L for the fire wire, N for the zero wi
  - for the ground wire. The input voltage is AC220V~240V 50/60Hz. Light up the fixture to complete the fixture installation.