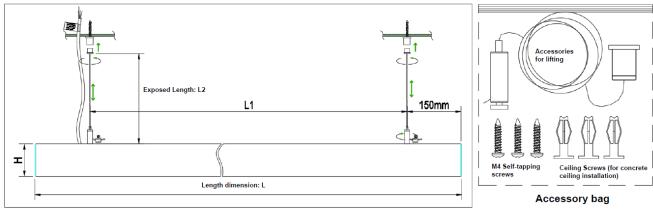

#### II. Luminaire Size:

Installation distance L1=length of fixture L1-300mm. Installation distance L = luminaire length L1-300mm; if more than one hanging wire, divide evenly between L.