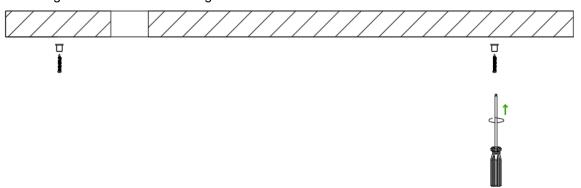

## IV. Installation Methods and Procedures:

1. Secure the ceiling piece to the ceiling by locking the mounting screws with a screwdriver or power tool according to the dimension of lifting distance L.

2. Secure the T-piece to the ceiling piece by tightening it.