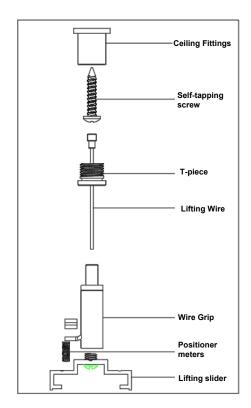

## IV. Installation Methods and Procedures:

1. Secure the ceiling piece to the ceiling by locking the mounting screws with a screwdriver or power tool according to the dimension of lifting distance L.

2. Secure the T-piece to the ceiling piece by tightening it.

3. Adjust the lifting slider to a suitable position. Use hexagonal wrench to lock the fixing screws on the slider to fix the slider position. Press the cable catcher to adjust the fixture mounting height.