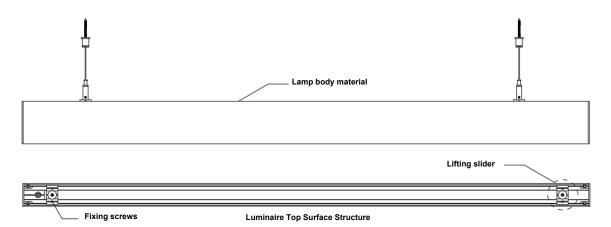

3. Adjust the lifting slider to a suitable position. Use hexagonal wrench to lock the fixing screws on the slider to fix the slider position. Press the cable catcher to adjust the fixture mounting height.