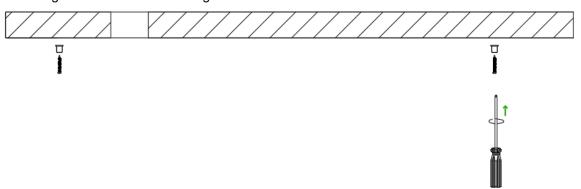

### IV. Installation Methods and Procedures:

1. Secure the ceiling piece to the ceiling by locking the mounting screws with a screwdriver or power tool according to the dimension of lifting distance L.