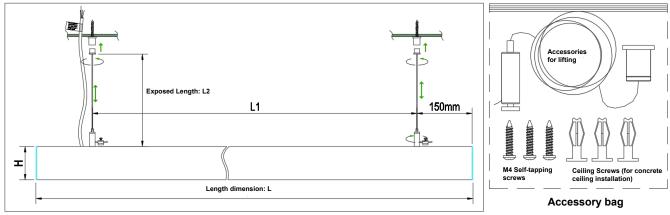

#### I. Installation Precaution:

- 1. Please read all installation precautions carefully;
- 2. For indoor installation only (not for use in humid environments);
- 3. The installation and testing of the luminaires must be operated by professionally qualified personnel;
- 4. Please make sure to turn off the power before installation to prevent electric shock;
- 5. Please keep the instruction manual for reference.

#### II. Luminaire Size:

Installation distance L1=length of fixture L-300mm.



## III. Luminaire Structure and Accessories:





Authorized by WAC Lighting Corporation, USA, holder of the "WAC" trademark.

China Marketing Headquarters: WAC Lighting Technology (Shanghai) Co.

Address: Room 102, No. 14, Lane 299, Bisheng Road, Pilot Free Trade Zone, Shanghai (201204), P.R.C.

China Factory: Manufactured WAC Lighting(Dongguan)Co,Ltd

Address: No. 390, Qingfeng Road, Qingxi Town, Dongguan City, Guangdong Province, 523653, P.R. China







### IV. Installation Methods and Procedures:

1. Secure the ceiling piece to the ceiling by locking the mounting screws with a screwdriver or power tool according to the dimension of lifting distance L.



Secure the T-piece to the ceiling piece by tightening it.



3. Adjust the lifting slider to a suitable position. Use hexagonal w