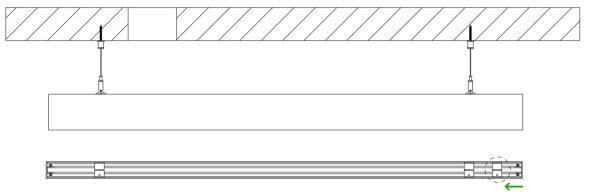

Secure the T-piece to the ceiling piece by tightening it.

3. Adjust the lifting slider to a suitable position. Use hexagonal wrench to lock the fixing screws on the slider to fix the slider position. Press the cable catcher to adjust the fixture mounting height.