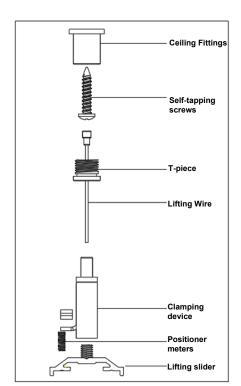

### IV. Installation Methods and Procedures:

1. Secure the ceiling piece to the ceiling by locking the mounting screws with a screwdriver or power tool according to the dimension of lifting distance L.

Secure the T-piece to the ceiling piece by tightening it.

3. Adjust the lifting slider to a suitable position. Use hexagonal wrench to lock the fixing screws on the slider to fix the slider position. Press the cable catcher to adjust the fixture mounting height.