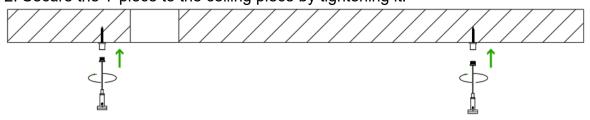

Secure the T-piece to the ceiling piece by tightening it.

3. Adjust the lifting slider to a suitable position. Use hexagonal wrench to lock the fixing screws on the slider to fix the slider position. Press the cable catcher to adjust the fixture mounting height.