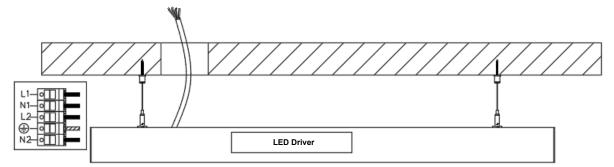

# **VOLO Series Installation Instruction Model: OP1N**

- 4. As shown in the figure will be lamp power input line into the power supply, L for the fire wire, N for the zero wire,
  - for the ground wire. The input voltage is AC220V~240V 50/60Hz. light up the fixture to complete the fixture installation.