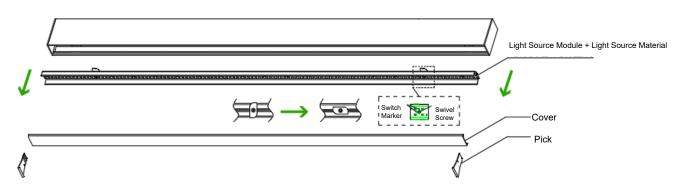

### IV. Installation Methods and Procedures:

1. Remove the paddles at both ends and the mask in turn before installing the luminaire, unlock the rotating screws with a screwdriver. Remove the light source module and light source material.