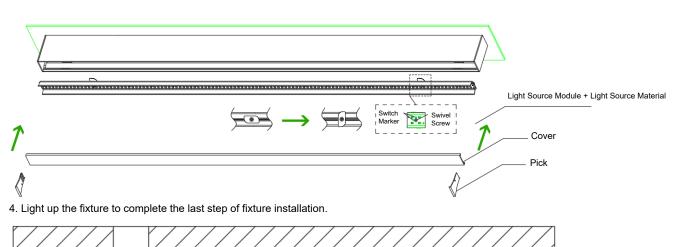

3. Install the light source module and light source profile into the light body, then lock the swivel screws with a screwdriver, and install the mask and end cap into the light body in order.

Authorized by WAC Lighting Corporation, USA, holder of the "WAC" trademark.