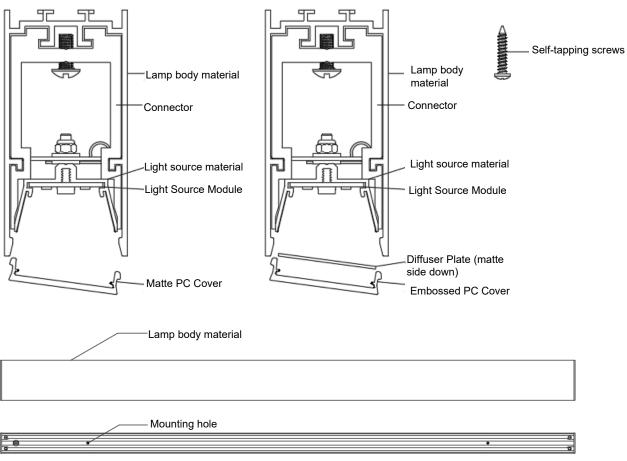

## III. Lamp Structure and Accessories: Self-tapping screws.

Luminaire Top Surface Structure