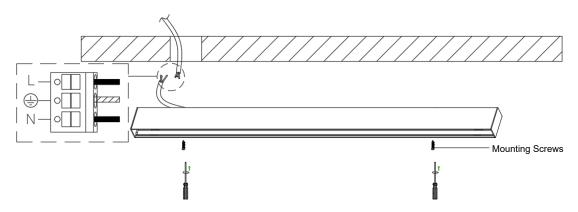

# VOLO Series Installation Instruction Model: OC1N

2. Connect the power input wire of the fixture to the power supply, L is the fire wire, N is the zero wire, is the ground wire, and the input voltage is AC 220V~240V 50/60Hz. Align the mounting screws with the mounting holes of the fixture, secure it with a screwdriver or a power tool, and fixed the luminaire on the ceiling.