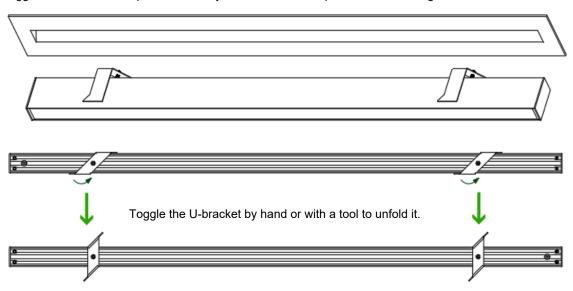

## IV. Installation Methods and Procedures:

1. Place the fixture into the ceiling light slot by working with someone to reach into the ceiling opening by hand or with a tool. Toggle the U-bracket to spread it and adjust the fixture to be parallel to the ceiling.