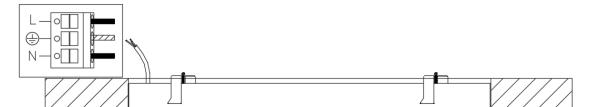

2. Connect the power input wire of the fixture to the power supply, L is the fire wire, N is the zero wire, is the ground wire, an the input voltage is AC 220V~240V 50/60Hz. Light up the fixture to complete the last step of fixture installation.