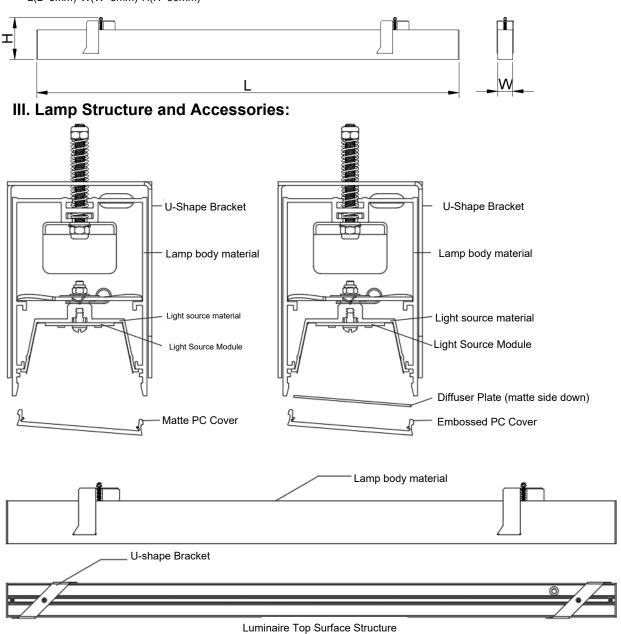

## **II. Cut-out Dimensions**

L(L+5mm)\*W(W+5mm)\*H(H+50mm)

Authorized by WAC Lighting Corporation, USA, holder of the "WAC" trademark.

China Marketing Headquarters: WAC Lighting Technology (Shanghai) Co.