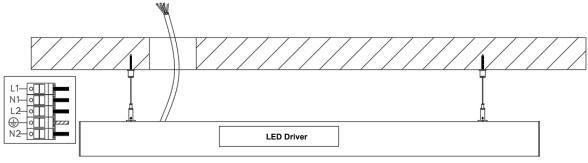

- 4. As shown in the figure will be lamp power input line into the power supply, L for the fire wire, N for the zero wire,
  - ⊕ for the ground wire. The input voltage is AC220V~240V 50/60Hz. Light up the fixture to complete the fixture installation.