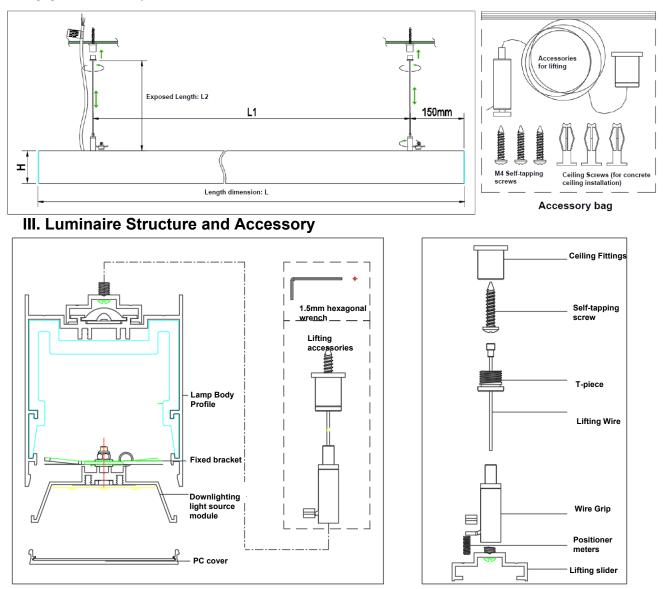

## II. Luminaire Size:

Installation distance L1=length of fixture L1-300mm. Installation distance L = luminaire length L1-300mm; if more than one hanging wire, divide evenly between L.

Authorized by WAC Lighting Corporation, USA, holder of the "WAC" trademark.