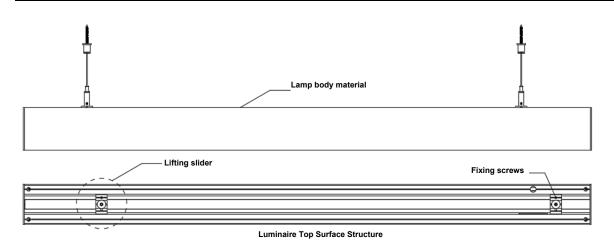

## **IV. Installation Methods and Procedures:**

1. Secure the ceiling piece to the ceiling by locking the mounting screws with a screwdriver or power tool according to the dimension of lifting distance L.