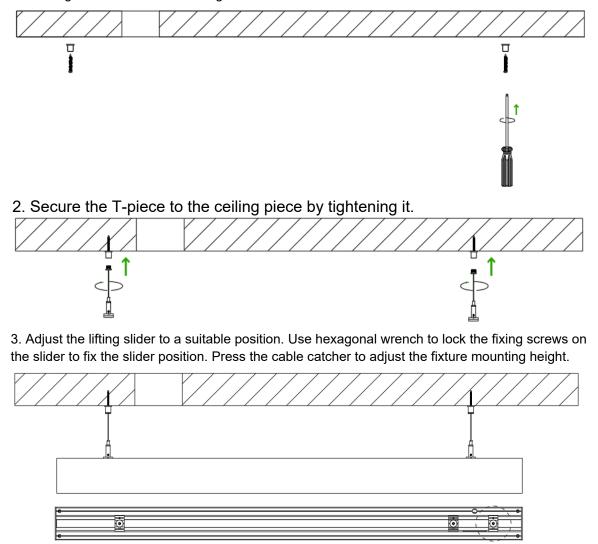

## **IV. Installation Methods and Procedures:**

1. Secure the ceiling piece to the ceiling by locking the mounting screws with a screwdriver or power tool according to the dimension of lifting distance L.