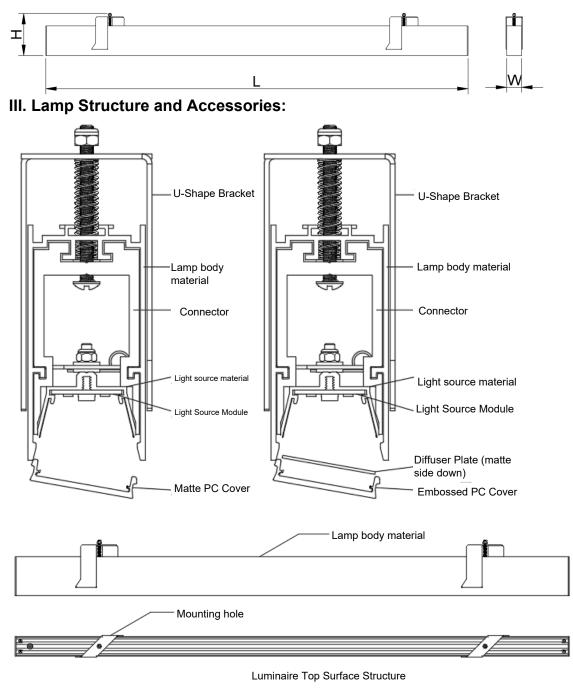

## II. Cut-out Dimensions

L(L+5mm)\*W(W+5mm)\*H(H+50mm)

Authorized by WAC Lighting Corporation, USA, holder of the "WAC" trademark.

China Marketing Headquarters:WAC Lighting Technology (Shanghai) Co.Address:Room 102, No. 14, Lane 299, Bisheng Road, Pilot Free Trade Zone, Shanghai (201204), P.R.C.China Factory:Manufactured WAC Lighting(Dongguan)Co,LtdAddress:No. 390, Qingfeng Road, Qingxi Town, Dongguan City, Guangdong Province, 523653, P.R. China