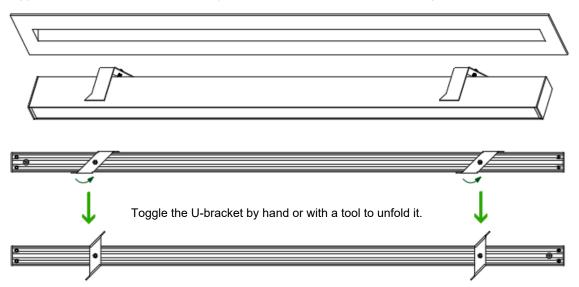

## **IV. Installation Methods and Procedures:**

1. Place the fixture into the ceiling light slot by working with someone to reach into the ceiling opening by hand or with a tool. Toggle the U-bracket to spread it and adjust the fixture to be parallel to the ceiling.