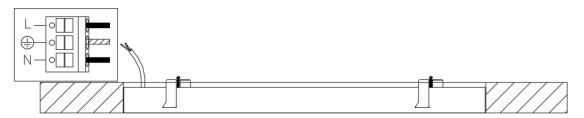

2. Connect the power input wire of the fixture to the power supply, L is the fire wire, N is the zero wire, is the ground wire, an the input voltage is AC 220V~240V 50/60Hz. Light up the fixture to complete the last step of fixture installation.