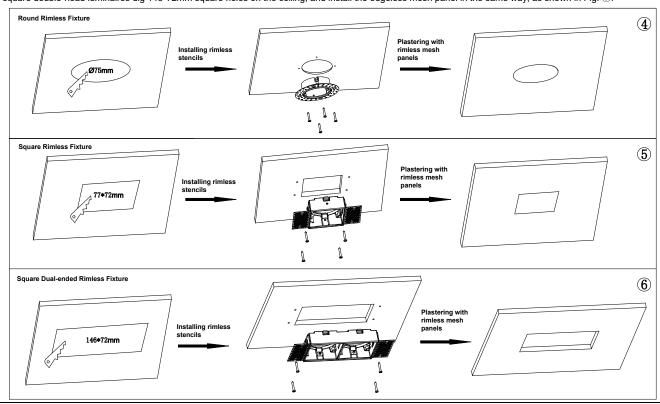

2. For the round luminaires, dig  $\phi$ 75mm round holes on the ceiling. Drill 4 plastic nylon anchors into the ceiling, lock the mesh panel assembly to the ceiling with self-tapping screws, and wipe the mesh panel with lime, as shown in Fig. 4.

The square luminaires are installed by digging 77\*72mm square holes on the ceiling, the same way for the rimless mesh panel, as shown in Fig. 5. The square double-head luminaires dig 146\*72mm square holes on the ceiling, and install the edgeless mesh panel in the same way, as shown in Fig. 6.