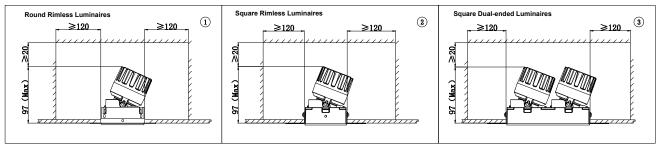

## **Fixture Installation:**

1. Confirm that there is enough space on the ceiling to install the luminaires. The round luminaires are shown in Fig.①, the square luminaires are shown in Fig.②, and the square dual-ended luminaires are shown in Fig.③ (unit: mm).