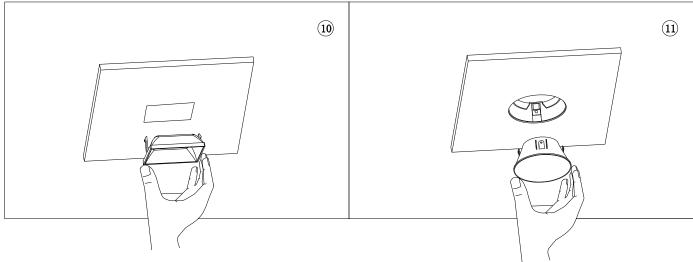

## **Reflector Installation and Fixture Adjustment:**

1. After aligning the reflector of square luminaire (including square double head) and round luminaire to the snap position, snap the clips of the luminaire tightly, see Fig.10 & 11.