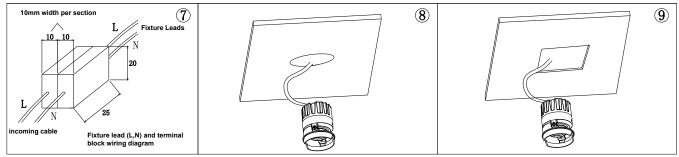

China Factory: Manufactured WAC Lighting(Dongguan)Co,Ltd

Address: No. 390, Qingfeng Road, Qingxi Town, Dongguan City, Guangdong Province, 523653, P.R. China

3. Installation of luminaires with electrical appliances: If the luminaires come with a lead, this connecting lead needs to be connected with an independent terminal block (refer to Figure ⑦ schematic wiring). The size of each terminal block should not be less than 10x20x25mm. After connecting the driver to the power supply, put the wires and driver into the ceiling until the lamp body is pre-embedded on the frame of the shrapnel card tight.

See Fig. 8 for round shapes and Fig. 9 for square luminaire (including square double head);

Installation of luminaires without electrical appliances: Luminaires with brown and blue lead wires may not be directly connected to 220V AC power. Customer's self-supplied electrical appliances need to be matched to the light source.