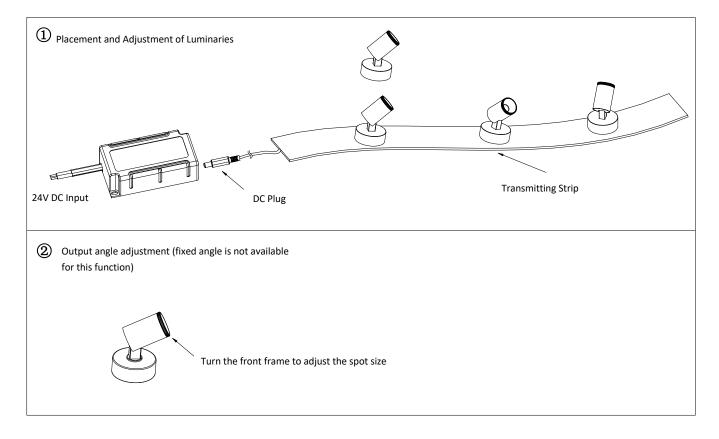

## Installation and Adjustment:

1. This fixture is only compatible with the WAC transmitter strip (to be ordered separately);

2. The fixture can be placed randomly on the transmitter strip (up to 4 fixtures).