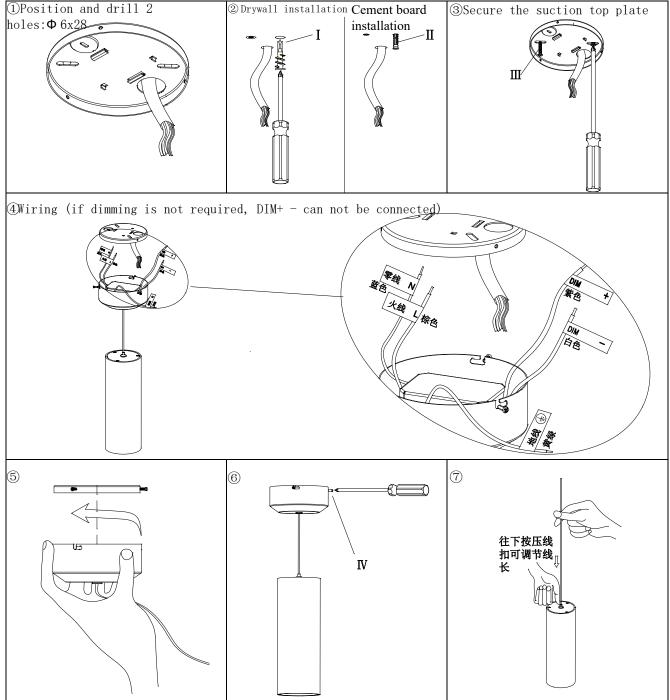

## One. Installation methods and steps:

Licensed by "WAC" trademark holder - WAC LIGHTING, USA

: WAC Lighting (Shanghai) Co, Ltd.

- : 14,Lane 299, Bi Sheng Road, Shanghai 201204,China
  - : Manufactured WAC Lighting (Dongguan) Co, Ltd.
  - : 390, Qingfeng Road, Qingxi Town, Dngguan, Guangdong. Postal code: 523653

1/2

China factory Address

Address

Chinese Marketing Headquarters

Installation Instructions TYPE: PDL22&PDL32&PDL42