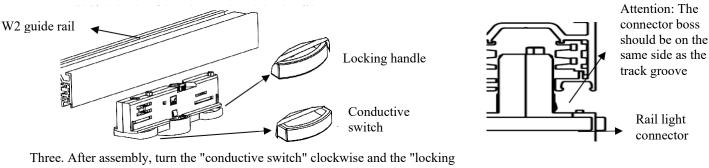

## Two. Assemble the rail light connector

1. Before assembly, ensure that the "locking handle" and "conductive switch" are at a 90 degree angle with the connector.

Licensed by "WAC" trademark holder - WAC LIGHTING, USA

# Installation instructions Model: TL64WLM Wall Washing Series 010V/DALI Dimming Installation Manual

Three. Assemble the rail light connector

- 1. Before assembly, ensure that the "locking handle" and "conductive switch" are at a 90 degree angle with the connector.
- 2. Align the protrusion of the rail light connector with the groove of the rail before assembly.