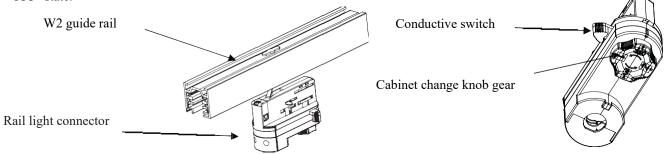

#### 1. Assemble the rail light connector

1. Before assembly, ensure that the conductive switch is at a 90  $^{\circ}$  angle with the connector and that the reversing knob is in an "OFF" state.

2. Align the protrusion of the rail light connector with the groove of the rail before assembly.

## Two. Assemble the rail light connector

1. Before assembly, ensure that the "locking handle" and "conductive switch" are at a 90 degree angle with the connector.

Licensed by "WAC" trademark holder - WAC LIGHTING, USA

### One, Assemble the rail light connector

1. Before assembly, ensure that the "conductive switch" is at a 90 ° angle with the connector, and that the reversing knob is in the "OFF" state.

Licensed by "WAC" trademark holder - WAC LIGHTING, USA

# Installation instructions Model: TL64WLM Wall Washing Series 010V/DALI Dimming Installation Manual

Three. Assemble the rail light connector

- 1. Before assembly, ensure that the "locking handle" and "conductive switch" are at a 90 degree angle with the connector.
- 2. Align the protrusion of the rail light connector with the groove of the rail before assembly.