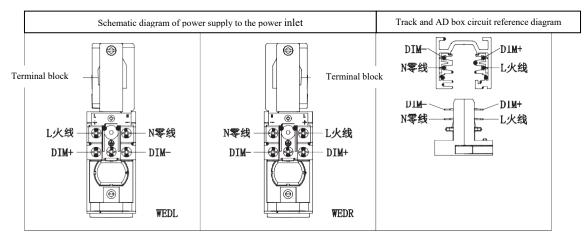

#### One. Schematic diagram of track electrification:

The lighting fixture has a 0-10V/DALI dimming function. Please ensure that the wiring of the rail power inlet is consistent with the diagram below;

#### One. Schematic diagram of track electrification:

The lighting fixture has a 0-10V/DALI dimming function. Please ensure that the wiring of the rail power inlet is consistent with

the diagram below;

Two, this lamp is a wall washing lamp. In order to achieve the best effect, it is necessary to install and debug according to (but not limited to) the following installation parameters: