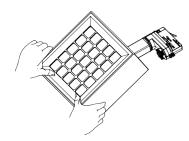

#### **Attention:**

1. When moving lighting fixtures, be careful not to press the panel!

2. If there is any protrusion or protrusion on the back cover of the lamp, press down with both hands and then release it to reset the cover!