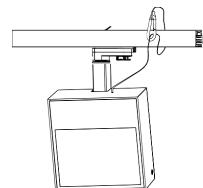

#### 2. Installation of lighting fixtures:

After installing the guide rail light connector, pull out the steel cable at the upper end of the light fixture and hang the hook on the track or other suitable place. The schematic diagram after installation is as follows.

#### Two, Lamp installation:

After installing the guide rail light connector, pull out the steel cable at the upper end of the light fixture and hang the hook on the track or other suitable place. The schematic diagram after installation is as follows