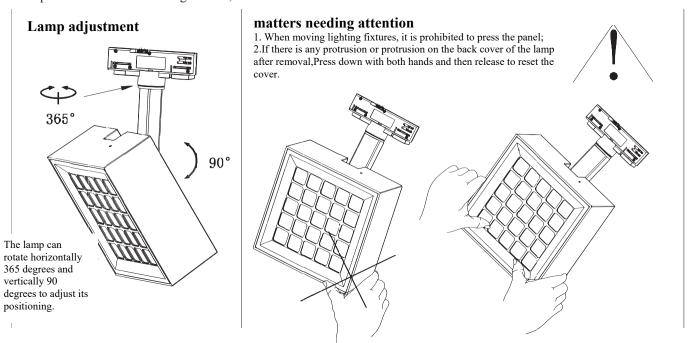

#### **Attention:**

1. When moving lighting fixtures, be careful not to press the panel!

2. If there is any protrusion or protrusion on the back cover of the lamp, press down with both hands and then release it to reset the cover!

#### 4. Lamp adjustment:

Licensed by "WAC" trademark holder - WAC LIGHTING, USA

Chinese Marketing Headquarters

: WAC Lighting (Shanghai) Co, Ltd.

Address

: 14,Lane 299, Bi Sheng Road, Shanghai 201204,China

### Three \ Lamp adjustment:

- 1. The lamp can rotate horizontally 365 degrees and vertically 90 degrees to adjust its positioning, as shown in the following figure;
- 2. The lamp has a 0-10V/DALI dimming function;