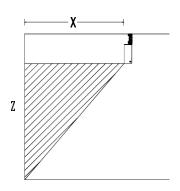

This lamp is a wall washing lamp. In order to achieve the best effect, it needs to be installed and debugged according to (but not limited to) the installation parameters shown in the right

picture:

High altitude wall washing lamp A:

X: Y: Z=1:1:10

High altitude wall washing lamp B:

X: Y: Z=1:2:5