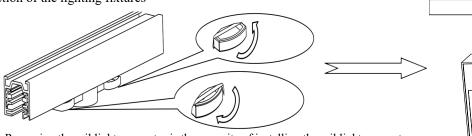

# Installation instructions Model: TL64WLD 0-10V/DALI Dimming Installation

3. After assembly, turn the "conductive switch" clockwise and the "locking handle" counterclockwise Rotate 90 degrees to conduct and lock, hang the steel cable hook in the appropriate position on the track, and ensure the safety protection of the lighting fixtures.

Three. After assembly, turn the "conductive switch" clockwise and the "locking handle" counterclockwise Rotate 90 degrees to conduct and lock, hang the steel cable hook in the appropriate position on the track, and ensure the safety protection of the lighting fixtures