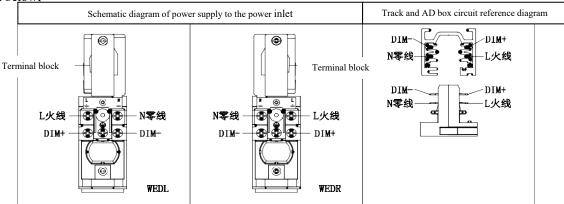

#### One. Schematic diagram of track electrification:

The lighting fixture has a 0-10V/DALI dimming function. Please ensure that the wiring of the rail power inlet is consistent with the diagram below;

#### One. Schematic diagram of track electrification:

The lighting fixture has a 0-10V/DALI dimming function. Please ensure that the wiring of the rail power inlet is consistent with

the diagram below;

Two, this lamp is a wall washing lamp. In order to achieve the best effect, it is necessary to install and debug according to (but not limited to) the following installation parameters: