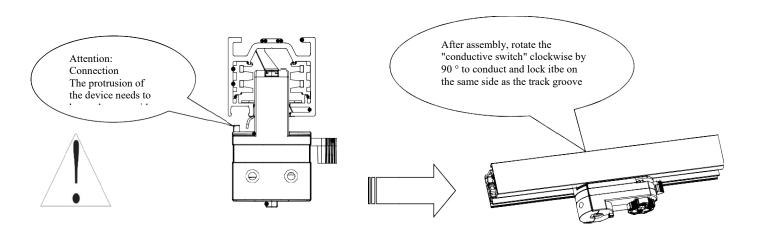

#### 1. Assemble the rail light connector

1. Before assembly, ensure that the conductive switch is at a 90  $^{\circ}$  angle with the connector and that the reversing knob is in an "OFF" state.

2. Align the protrusion of the rail light connector with the groove of the rail before assembly.

# Installation instructions Model: TL64WLD 0-10V/DALI Dimming Installation

3. After assembly, turn the "conductive switch" clockwise and the "locking handle" counterclockwise Rotate 90 degrees to conduct and lock, hang the steel cable hook in the appropriate position on the track, and ensure the safety protection of the lighting fixtures.

Three. After assembly, turn the "conductive switch" clockwise and the "locking handle" counterclockwise Rotate 90 degrees to conduct and lock, hang the steel cable hook in the appropriate position on the track, and ensure the safety protection of the lighting fixtures