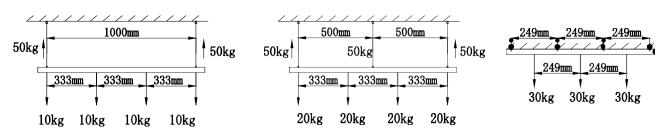

## Four, Maximum lifting weight:

- 1. The track system can withstand the maximum weight as shown in the following figure, which includes the weight of the entire suspension system.
- 2. A single adapter can withstand a maximum load of 10kg (add the load to the adapter according to the normal installation position of the lamp).

- Five, Maximum lifting weight:
  - 1. The track system can withstand the maximum weight as shown in the following figure, which includes the weight of the entire suspension system.
  - 2. A single adapter can withstand a maximum load of 10kg (apply the load to the adapter according to the normal installation position of the lamp).