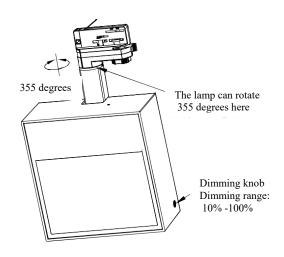

### Three \ Lamp adjustment:

- 1. The lamp can rotate horizontally 365 degrees and vertically 90 degrees to adjust its positioning, as shown in the following figure;
- 2. The lamp has a 0-10V/DALI dimming function;

## Four, lamp adjustment

1. The lamp can rotate horizontally 365 degrees and vertically 90 degrees to adjust its positioning, as shown in the following figure;

2. The lamp has a 0-10V/DALI dimming function;