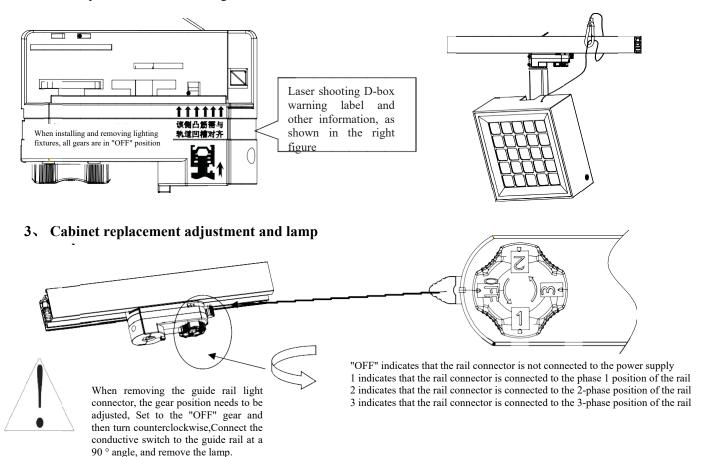

Three. Phase change adjustment and lamp removal

"OFF" indicates that the rail connector is not connected to the power supply 1 indicates that the rail connector is connected to the phase 1 position of the rail

2 indicates that the rail connector is connected to the 2-phase position of the rail

3 indicates that the rail connector is connected to the 3-phase position of the rail