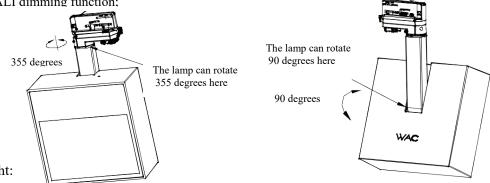

#### 1. Assemble the rail light connector

1. Before assembly, ensure that the conductive switch is at a 90  $^{\circ}$  angle with the connector and that the reversing knob is in an "OFF" state.

2. Align the protrusion of the rail light connector with the groove of the rail before assembly.

## Two. Assemble the rail light connector

1. Before assembly, ensure that the "locking handle" and "conductive switch" are at a 90 degree angle with the connector.

Licensed by "WAC" trademark holder - WAC LIGHTING, USA

### One, Assemble the rail light connector

1. Before assembly, ensure that the "conductive switch" is at a 90 ° angle with the connector, and that the reversing knob is in the "OFF" state.

Licensed by "WAC" trademark holder - WAC LIGHTING, USA

# Installation instructions Model: TL64WLM Wall Washing Series 010V/DALI Dimming Installation Manual

Three. Assemble the rail light connector

- 1. Before assembly, ensure that the "locking handle" and "conductive switch" are at a 90 degree angle with the connector.
- 2. Align the protrusion of the rail light connector with the groove of the rail before assembly.