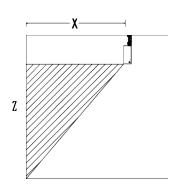

#### One. Schematic diagram of track electrification:

The lighting fixture has a 0-10V/DALI dimming function. Please ensure that the wiring of the rail power inlet is consistent with

the diagram below;

Two, this lamp is a wall washing lamp. In order to achieve the best effect, it is necessary to install and debug according to (but not limited to) the following installation parameters:

High altitude wall washing lamp A:

X: Y: Z=1:1:10

High altitude wall washing lamp B:

X: Y: Z=1:2:5

Licensed by "WAC" trademark holder - WAC LIGHTING, USA

Chinese Marketing Headquarters : WAC Lighting (Shanghai) Co, Ltd.