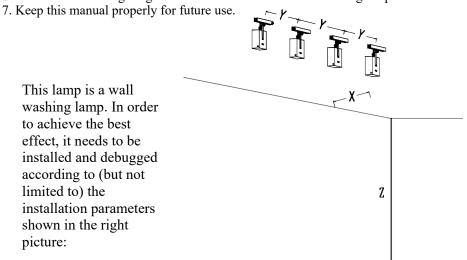

This lamp is a wall washing lamp. In order to achieve the best effect, it needs to be installed and debugged according to (but not limited to) the installation parameters shown in the right

picture:

High altitude wall washing lamp A:

X: Y: Z=1:1:10

High altitude wall washing lamp B:

X: Y: Z=1:2:5