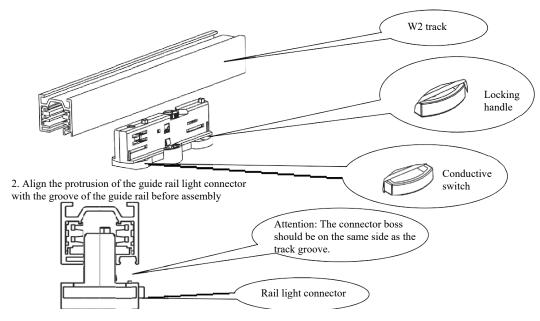

#### 1. Assemble the rail light connector

1. Before assembly, ensure that the conductive switch is at a 90  $^{\circ}$  angle with the connector and that the reversing knob is in an "OFF" state.

2. Align the protrusion of the rail light connector with the groove of the rail before assembly.

## Two. Assemble the rail light connector

1. Before assembly, ensure that the "locking handle" and "conductive switch" are at a 90 degree angle with the connector.

Licensed by "WAC" trademark holder - WAC LIGHTING, USA

# Installation instructions Model: TL64WLM Wall Washing Series 010V/DALI Dimming Installation Manual

Three. Assemble the rail light connector

- 1. Before assembly, ensure that the "locking handle" and "conductive switch" are at a 90 degree angle with the connector.
- 2. Align the protrusion of the rail light connector with the groove of the rail before assembly.