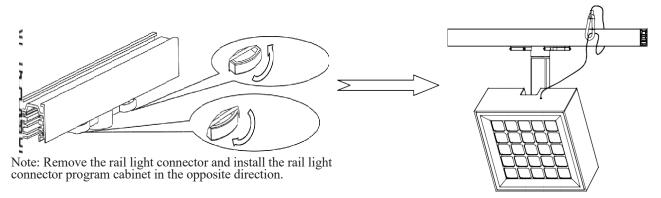

#### 1. Assemble the rail light connector

1. Before assembly, ensure that the conductive switch is at a 90  $^{\circ}$  angle with the connector and that the reversing knob is in an "OFF" state.

2. Align the protrusion of the rail light connector with the groove of the rail before assembly.

#### 2. Installation of lighting fixtures:

After installing the guide rail light connector, pull out the steel cable at the upper end of the light fixture and hang the hook on the track or other suitable place. The schematic diagram after installation is as follows.