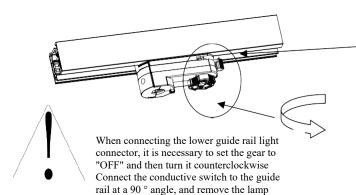

#### 1. Assemble the rail light connector

1. Before assembly, ensure that the conductive switch is at a 90  $^{\circ}$  angle with the connector and that the reversing knob is in an "OFF" state.

2. Align the protrusion of the rail light connector with the groove of the rail before assembly.

## Two. Assemble the rail light connector

1. Before assembly, ensure that the "locking handle" and "conductive switch" are at a 90 degree angle with the connector.

Licensed by "WAC" trademark holder - WAC LIGHTING, USA

# Installation instructions Model: TL64WLD 0-10V/DALI Dimming Installation

3. After assembly, turn the "conductive switch" clockwise and the "locking handle" counterclockwise Rotate 90 degrees to conduct and lock, hang the steel cable hook in the appropriate position on the track, and ensure the safety protection of the lighting fixtures.

### One, Assemble the rail light connector

1. Before assembly, ensure that the "conductive switch" is at a 90 ° angle with the connector, and that the reversing knob is in the "OFF" state.

Licensed by "WAC" trademark holder - WAC LIGHTING, USA

# Installation instructions Model: TL64WLM Wall Washing Series 010V/DALI Dimming Installation Manual

Three. Assemble the rail light connector

- 1. Before assembly, ensure that the "locking handle" and "conductive switch" are at a 90 degree angle with the connector.
- 2. Align the protrusion of the rail light connector with the groove of the rail before assembly.

Three. After assembly, turn the "conductive switch" clockwise and the "locking handle" counterclockwise Rotate 90 degrees to conduct and lock, hang the steel cable hook in the appropriate position on the track, and ensure the safety protection of the lighting fixtures