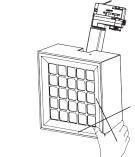

#### **Attention:**

1. When moving lighting fixtures, be careful not to press the panel!

2. If there is any protrusion or protrusion on the back cover of the lamp, press down with both hands and then release it to reset the cover!