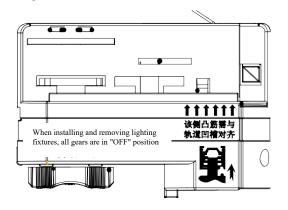

Three. Phase change adjustment and lamp removal

"OFF" indicates that the rail connector is not connected to the power supply 1 indicates that the rail connector is connected to the phase 1 position of the rail

2 indicates that the rail connector is connected to the 2-phase position of the rail

3 indicates that the rail connector is connected to the 3-phase position of the rail