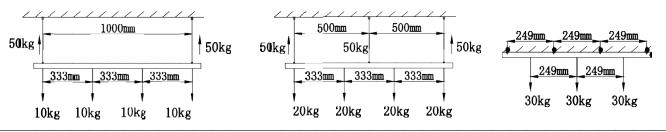

## Four, Maximum lifting weight:

- 1. The track system can withstand the maximum weight as shown in the following figure, which includes the weight of the entire suspension system.
- 2. A single adapter can withstand a maximum load of 10kg (add the load to the adapter according to the normal installation position of the lamp).