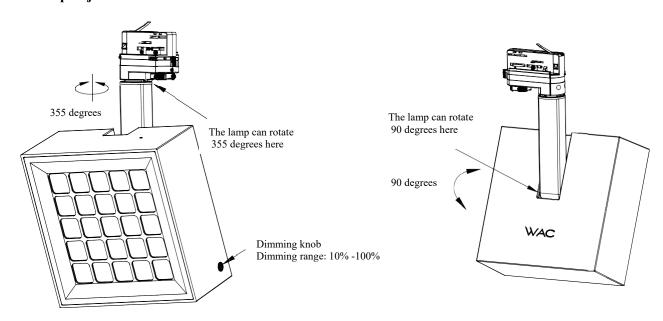

### Three \ Lamp adjustment:

- 1. The lamp can rotate horizontally 365 degrees and vertically 90 degrees to adjust its positioning, as shown in the following figure;
- 2. The lamp has a 0-10V/DALI dimming function;

## Four, lamp adjustment

1. The lamp can rotate horizontally 365 degrees and vertically 90 degrees to adjust its positioning, as shown in the following figure;

2. The lamp has a 0-10V/DALI dimming function;