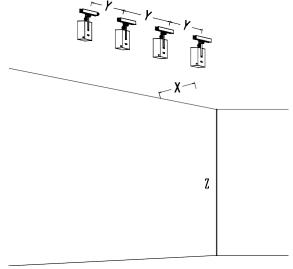

This lamp is a wall washing lamp. In order to achieve the best effect, it needs to be installed and debugged according to (but not limited to) the installation parameters shown in the right

picture:

High altitude wall washing lamp A:

X: Y: Z=1:1:10

High altitude wall washing lamp B:

X: Y: Z=1:2:5