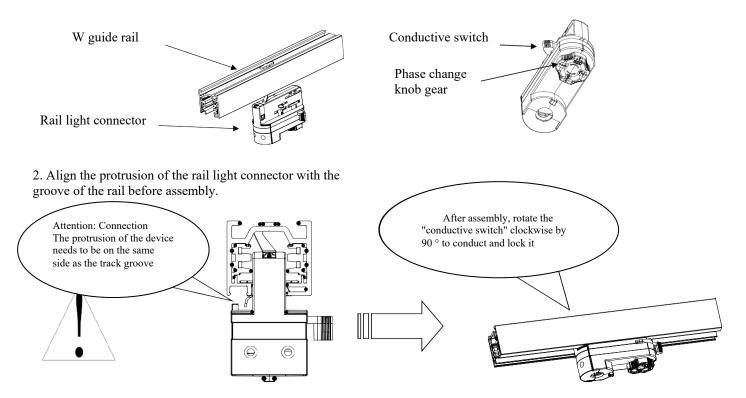

#### 1. Assemble the rail light connector

1. Before assembly, ensure that the conductive switch is at a 90  $^{\circ}$  angle with the connector and that the reversing knob is in an "OFF" state.

2. Align the protrusion of the rail light connector with the groove of the rail before assembly.

## Two. Assemble the rail light connector

1. Before assembly, ensure that the "locking handle" and "conductive switch" are at a 90 degree angle with the connector.

Licensed by "WAC" trademark holder - WAC LIGHTING, USA

### One, Assemble the rail light connector

1. Before assembly, ensure that the "conductive switch" is at a 90 ° angle with the connector, and that the reversing knob is in the "OFF" state.

Licensed by "WAC" trademark holder - WAC LIGHTING, USA

# Installation instructions Model: TL64WLM Wall Washing Series 010V/DALI Dimming Installation Manual

Three. Assemble the rail light connector

- 1. Before assembly, ensure that the "locking handle" and "conductive switch" are at a 90 degree angle with the connector.
- 2. Align the protrusion of the rail light connector with the groove of the rail before assembly.