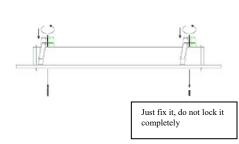

Three, Installation instructions:

(One) Splicing method:

## (two) Mask installation method:

Responsible Lighting®

**Installation Instructions** 

Model: LIGNE II linear lamp

(three) Lamp type:

1. Ceiling mounted

2. Suspending

3. Embedded