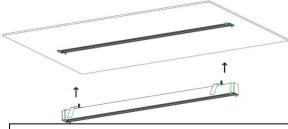

Three, Installation instructions:

(One) Splicing method:

## (two) Mask installation method:

Responsible Lighting®

**Installation Instructions** 

Model: LIGNE II linear lamp

(three) Lamp type:

1. Ceiling mounted

2. Suspending

3. Embedded