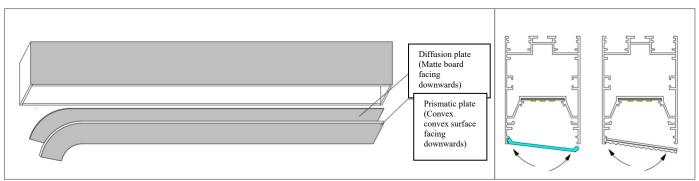

Main materials and usage of lamps: profiles, light source boards, PC covers, PC embossed covers+diffusion plates (first install the diffusion plate, with the frosted surface facing outward; the concave and convex surfaces of the crystal plate facing outward, and the smooth surface facing inward), end caps, exposed splicing accessories, lifting splicing accessories, tin foil and leak proof curing adhesive (used for splicing lamps).