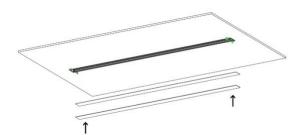

### 3.. Embedded

Instructions for using installation accessories:



b. When installing the lamp body into the ceiling, first install one end of the lamp body into the ceiling, and then install the

Chinese Marketing Headquarters Address : WAC Lighting (Shanghai) Co, Ltd. : 14,Lane 299, Bi Sheng Road, Shanghai 201204,China

: 390, Qingfeng Road, Qingxi Town, Dngguan, Guangdong. Postal code: 523653



# Responsible Lighting®

# Installation Instructions

Model: LIGNE II linear lamp

# other end, paying attention to the ceiling opening ruler





Opening size: length (L+5mm) \* width (W+5mm) \* height (H+50mm)  $L2 \le 20mm$ 

# c. Install the lighting fixtures into the ceiling





d. Install the PC cover or crystal board (refer to the mask installation method for specific operations)





# c. Remove the installation aids