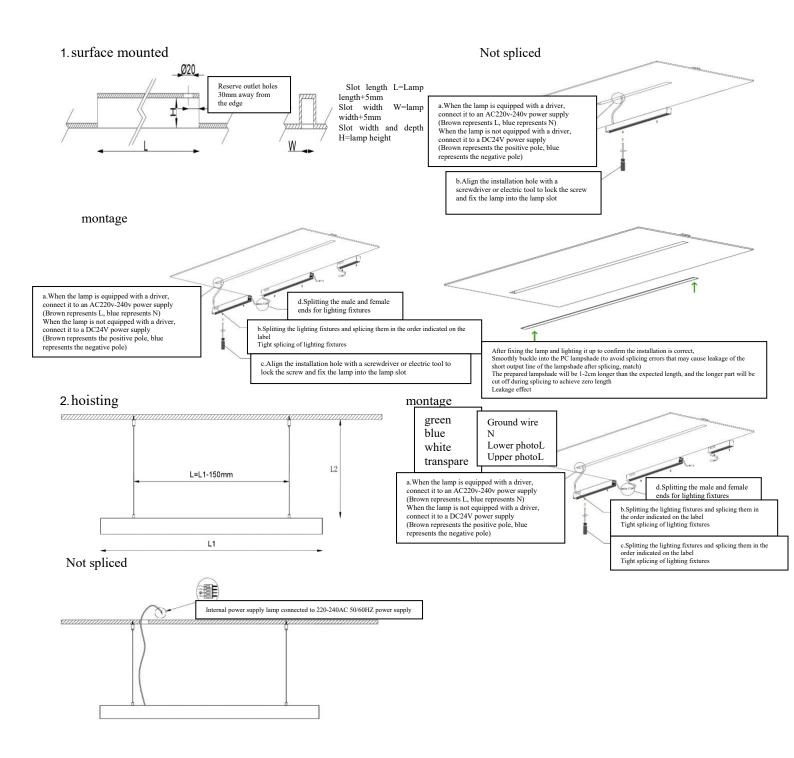

# Two, Lamp Description

This lighting fixture has different lengths and three power supply methods, AC220V, DC24V, and constant current, depending on the model. Please choose the slot size and matching power supply according to the specific model and installation method.

Main materials and usage of lamps: profiles, light source boards, PC covers, PC embossed covers+diffusion plates (first install the diffusion plate, with the frosted surface facing outward; the concave and convex surfaces of the crystal plate facing outward, and the smooth surface facing inward), end caps, exposed splicing accessories, lifting splicing accessories, tin foil and leak proof curing adhesive (used for splicing lamps).

Three, Installation instructions:

(One) Splicing method:

## (two) Mask installation method:

Responsible Lighting®

**Installation Instructions** 

Model: LIGNE II linear lamp

(three) Lamp type:

1. Ceiling mounted

2. Suspending

3. Embedded

(four) Installation method

### 3.. Embedded

Instructions for using installation accessories:

b. When installing the lamp body into the ceiling, first install one end of the lamp body into the ceiling, and then install the

Chinese Marketing Headquarters Address : WAC Lighting (Shanghai) Co, Ltd. : 14,Lane 299, Bi Sheng Road, Shanghai 201204,China

# other end, paying attention to the ceiling opening ruler

Opening size: length (L+5mm) \* width (W+5mm) \* height (H+50mm)  $L2 \le 20mm$ 

# c. Install the lighting fixtures into the ceiling

d. Install the PC cover or crystal board (refer to the mask installation method for specific operations)