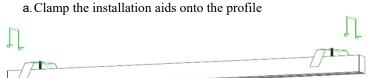

### 3.. Embedded

Instructions for using installation accessories:

b. When installing the lamp body into the ceiling, first install one end of the lamp body into the ceiling, and then install the

Chinese Marketing Headquarters Address : WAC Lighting (Shanghai) Co, Ltd. : 14,Lane 299, Bi Sheng Road, Shanghai 201204,China

# other end, paying attention to the ceiling opening ruler

Opening size: length (L+5mm) \* width (W+5mm) \* height (H+50mm)  $L2 \le 20mm$ 