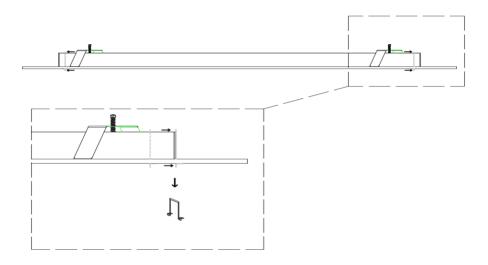

Three, Installation instructions:

(One) Splicing method:

## (two) Mask installation method:

Responsible Lighting®

**Installation Instructions** 

Model: LIGNE II linear lamp

(three) Lamp type:

1. Ceiling mounted

2. Suspending

3. Embedded