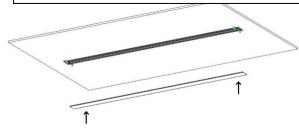

# c. Install the lighting fixtures into the ceiling

d. Install the PC cover or crystal board (refer to the mask installation method for specific operations)