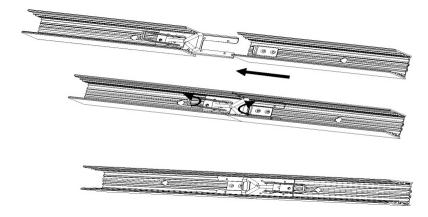

ive film before installation.

# Two, Lamp Description

This lighting fixture has different lengths and three power supply methods, AC220V, DC24V, and constant current, depending on the model. Please choose the slot size and matching power supply according to the specific model and installation method.

Main materials and usage of lamps: profiles, light source boards, PC covers, PC embossed covers+diffusion plates (first install the diffusion plate, with the frosted surface facing outward; the concave and convex surfaces of the crystal plate facing outward, and the smooth surface facing inward), end caps, exposed splicing accessories, lifting splicing accessories, tin foil and leak proof curing adhesive (used for splicing lamps).

Three, Installation instructions:

(One) Splicing method:



## (two) Mask installation method:





Responsible Lighting®

**Installation Instructions** 

Model: LIGNE II linear lamp

(three) Lamp type:

1. Ceiling mounted

2. Suspending

3. Embedded









(four) Installation method





### 3.. Embedded

Instructions for using installation accessories:



b. When installing the lamp body into the ceiling, first install one end of the lamp body into the ceiling, and then install the

Chinese Marketing Headquarters Address : WAC Lighting (Shanghai) Co, Ltd. : 14,Lane 299, Bi Sheng Road, Shanghai 201204,China

: 390, Qingfeng Road, Qingxi Town, Dngguan, Guangdong. Postal code: 523653



# Responsible Lighting®

# Installation Instructions

Model: LIGNE II linear lamp

# other end, paying attention to the ceiling opening ruler





Opening size: