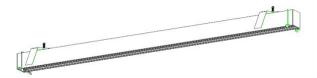

### 3.. Embedded

Instructions for using installation accessories:

b. When installing the lamp body into the ceiling, first install one end of the lamp body into the ceiling, and then install the

Chinese Marketing Headquarters Address : WAC Lighting (Shanghai) Co, Ltd. : 14,Lane 299, Bi Sheng Road, Shanghai 201204,China

# other end, paying attention to the ceiling opening ruler

Opening size: length (L+5mm) \* width (W+5mm) \* height (H+50mm)  $L2 \le 20mm$ 