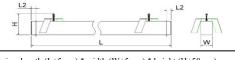

# other end, paying attention to the ceiling opening ruler

Opening size: length (L+5mm) \* width (W+5mm) \* height (H+50mm)  $L2 \le 20mm$ 