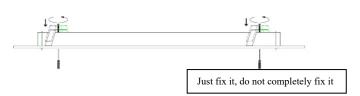

### 3.. Embedded

Instructions for using installation accessories:

b. When installing the lamp body into the ceiling, first install one end of the lamp body into the ceiling, and then install the

Chinese Marketing Headquarters Address : WAC Lighting (Shanghai) Co, Ltd. : 14,Lane 299, Bi Sheng Road, Shanghai 201204,China

# other end, paying attention to the ceiling opening ruler

Opening size: length (L+5mm) \* width (W+5mm) \* height (H+50mm)  $L2 \le 20mm$ 